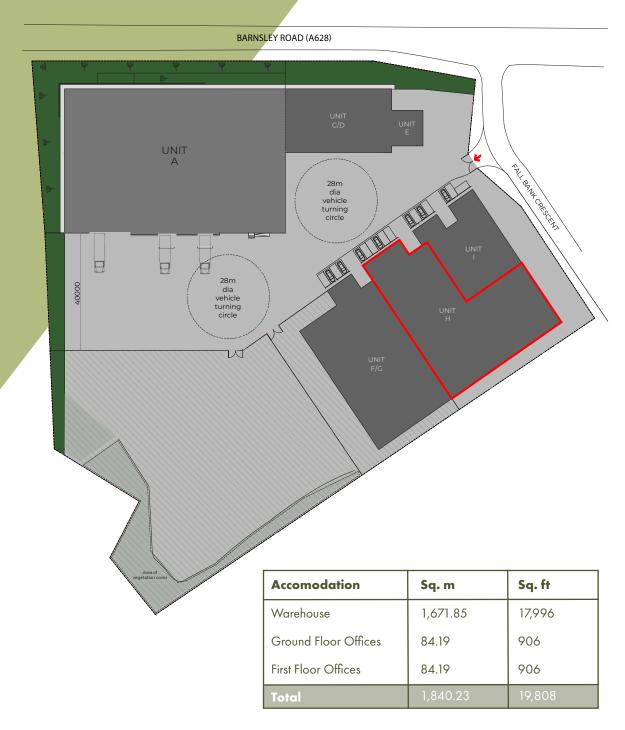

# **UNIT H**

Fallbank Industrial Estate, Barnsley, S75 3LS

Warehouse / Industrial Premises

19, 808 sq ft (1,840 sq. m)

Superb access to J37 M1

Cost effective premises / Flexible terms available

Eaves height of 6 metres

### Introduction

Fallbank Industrial Estate provides a fully secure and gated estate strategically situated less than 1 mile from Junction 37 of the M1 Motorway.

The estate comprises 5 warehouses / industrial units totalling approx. 100,000 sq ft.

Notable occupiers on the wider estate include Perrigo, JTEKT Automotive, Langdons, Truswell Haulage and Morris & Sons.

The property is being fully refurbished and will compromise a modern industrial/warehouse facility, which will benefit from the following specification:

Eaves height of 6 metres

High Quality Ancillary Offices / Welfare Facilities

Loading via a Single Electric Ground Level Door

Fully secured and gated estate

Superb access to Junction 37 of the M1 Motorway and Barnsley Town Centre