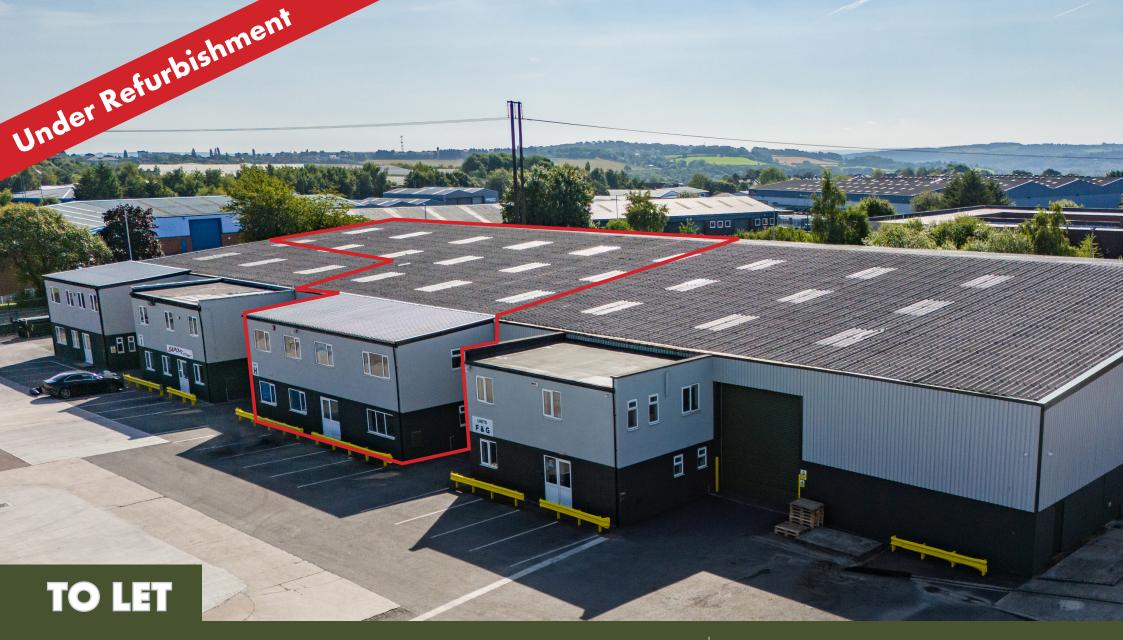

# **UNIT H**

Fallbank Industrial Estate, Barnsley, S75 3LS

Warehouse / Industrial Premises

19, 808 sq ft (1,840 sq. m)

Superb access to J37 M1

Cost effective premises / Flexible terms available

Eaves height of 6 metres

### Introduction

Fallbank Industrial Estate provides a fully secure and gated estate strategically situated less than 1 mile from Junction 37 of the M1 Motorway.

The estate comprises 5 warehouses / industrial units totalling approx. 100,000 sq ft.

Notable occupiers on the wider estate include Perrigo, JTEKT Automotive, Langdons, Truswell Haulage and Morris & Sons.

The property is being fully refurbished and will compromise a modern industrial/warehouse facility, which will benefit from the following specification: