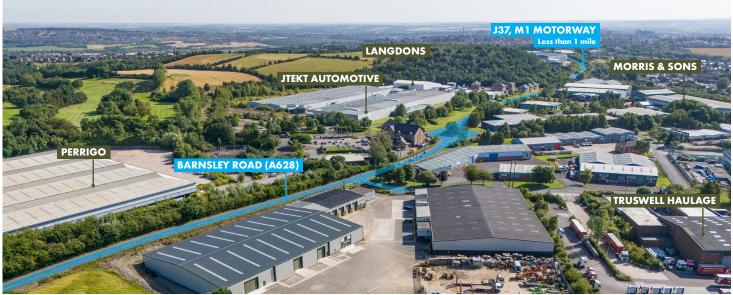

Notable occupiers on the wider estate include Perrigo, JTEKT Automotive, Langdons, Truswell Haulage and Morris & Sons.

The property is being fully refurbished and will compromise a modern industrial/warehouse facility, which will benefit from the following specification:

## LOCATION

The property is situated within the highly popular Fallbank Industrial Estate, which is strategically situated less than 1 mile from Junction 37 of the M1 Motorway and just under 2.5 miles from Barnsley Town Centre.

Fallbank Industrial Estate itself is accessed off Fallbank Crescent, which leads directly to Junction 37 of the M1 Motorway via Barnsley Road (A628).