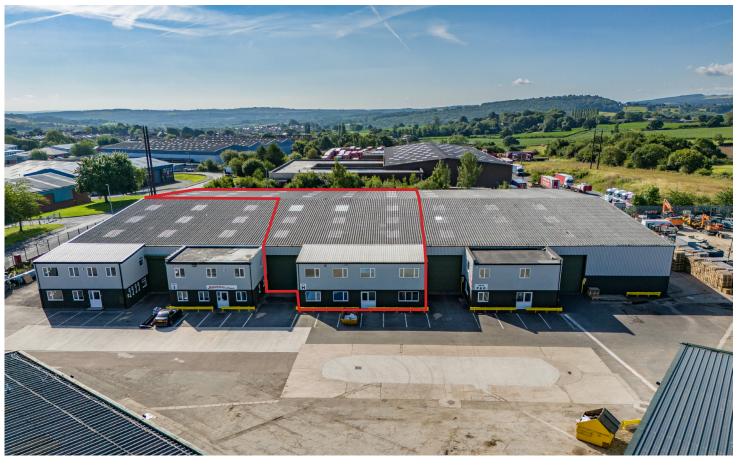

# **UNIT H**

Fallbank Industrial Estate, Barnsley, S75 3LS

Warehouse / Industrial Premises

19, 808 sq ft (1,840 sq. m)

Superb access to J37 M1

Cost effective premises / Flexible terms available

Eaves height of 6 metres

### Introduction

Fallbank Industrial Estate provides a fully secure and gated estate strategically situated less than 1 mile from Junction 37 of the M1 Motorway.

The estate comprises 5 warehouses / industrial units totalling approx. 100,000 sq ft.

Notable occupiers on the wider estate include Perrigo, JTEKT Automotive, Langdons, Truswell Haulage and Morris & Sons.

The property is being fully refurbished and will compromise a modern industrial/warehouse facility, which will benefit from the following specification: