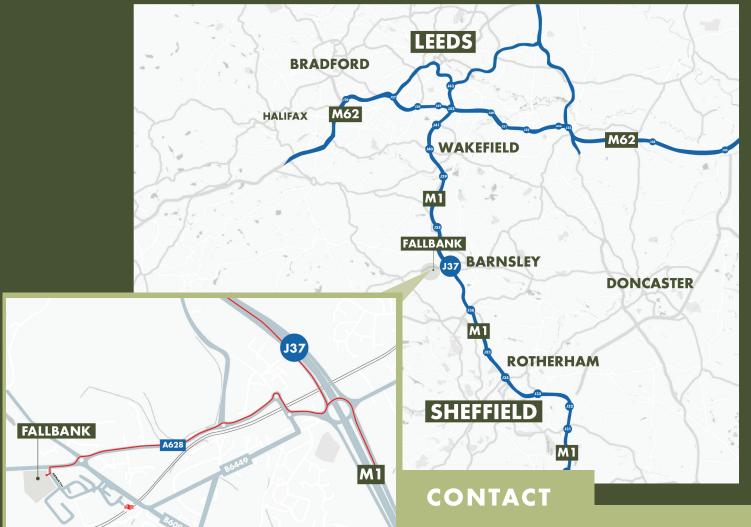

## LOCATION

The property is situated within the highly popular Fallbank Industrial Estate, which is strategically situated less than 1 mile from Junction 37 of the M1 Motorway and just under 2.5 miles from Barnsley Town Centre.

Fallbank Industrial Estate itself is accessed off Fallbank Crescent, which leads directly to Junction 37 of the M1 Motorway via Barnsley Road (A628).

#### TIME/MILES TO:

Leeds 37 minutes (23.4 miles)

Sheffield 33 minutes (15.7 miles)