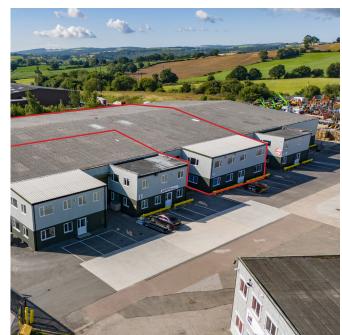

# **UNIT H**

Fallbank Industrial Estate, Barnsley, S75 3LS

Warehouse / Industrial Premises

19, 808 sq ft (1,840 sq. m)

Superb access to J37 M1

Cost effective premises / Flexible terms available

Eaves height of 6 metres

### Introduction

Fallbank Industrial Estate provides a fully secure and gated estate strategically situated less than 1 mile from Junction 37 of the M1 Motorway.

The estate comprises 5 warehouses / industrial units totalling approx. 100,000 sq ft.

Notable occupiers on the wider estate include Perrigo, JTEKT Automotive, Langdons, Truswell Haulage and Morris & Sons.

The property is being fully refurbished and will compromise a modern industrial/warehouse facility, which will benefit from the following specification: