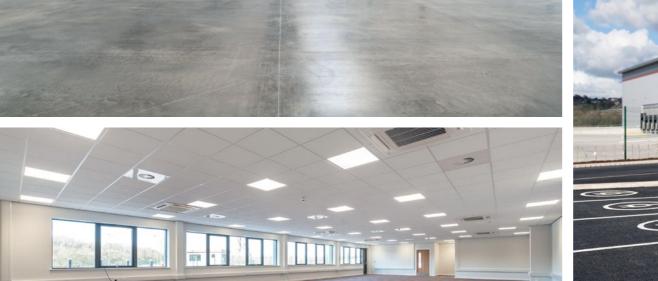

## CUTTING-EDGE STRATEGIC LOGISTICS HUB

15M CLEAR HEIGHT

17 DOCK DOORS 2 EURO DOORS

FULWIQOD

3 LEVEL ACCESS DOORS

50M YARD DEPTH ON TWO SIDES

50 KN/M2 FLOOR LOADING CAPACITY

73 HGV PARKING SPACES

148 CAR PARKING SPACES

ELECTRIC CAR CHARGING POINTS

HIGH SPECIFICATION OFFICES

PHOTOVOLTAIC PANELS

EPC RATING A

BREEAM EXCELLENT