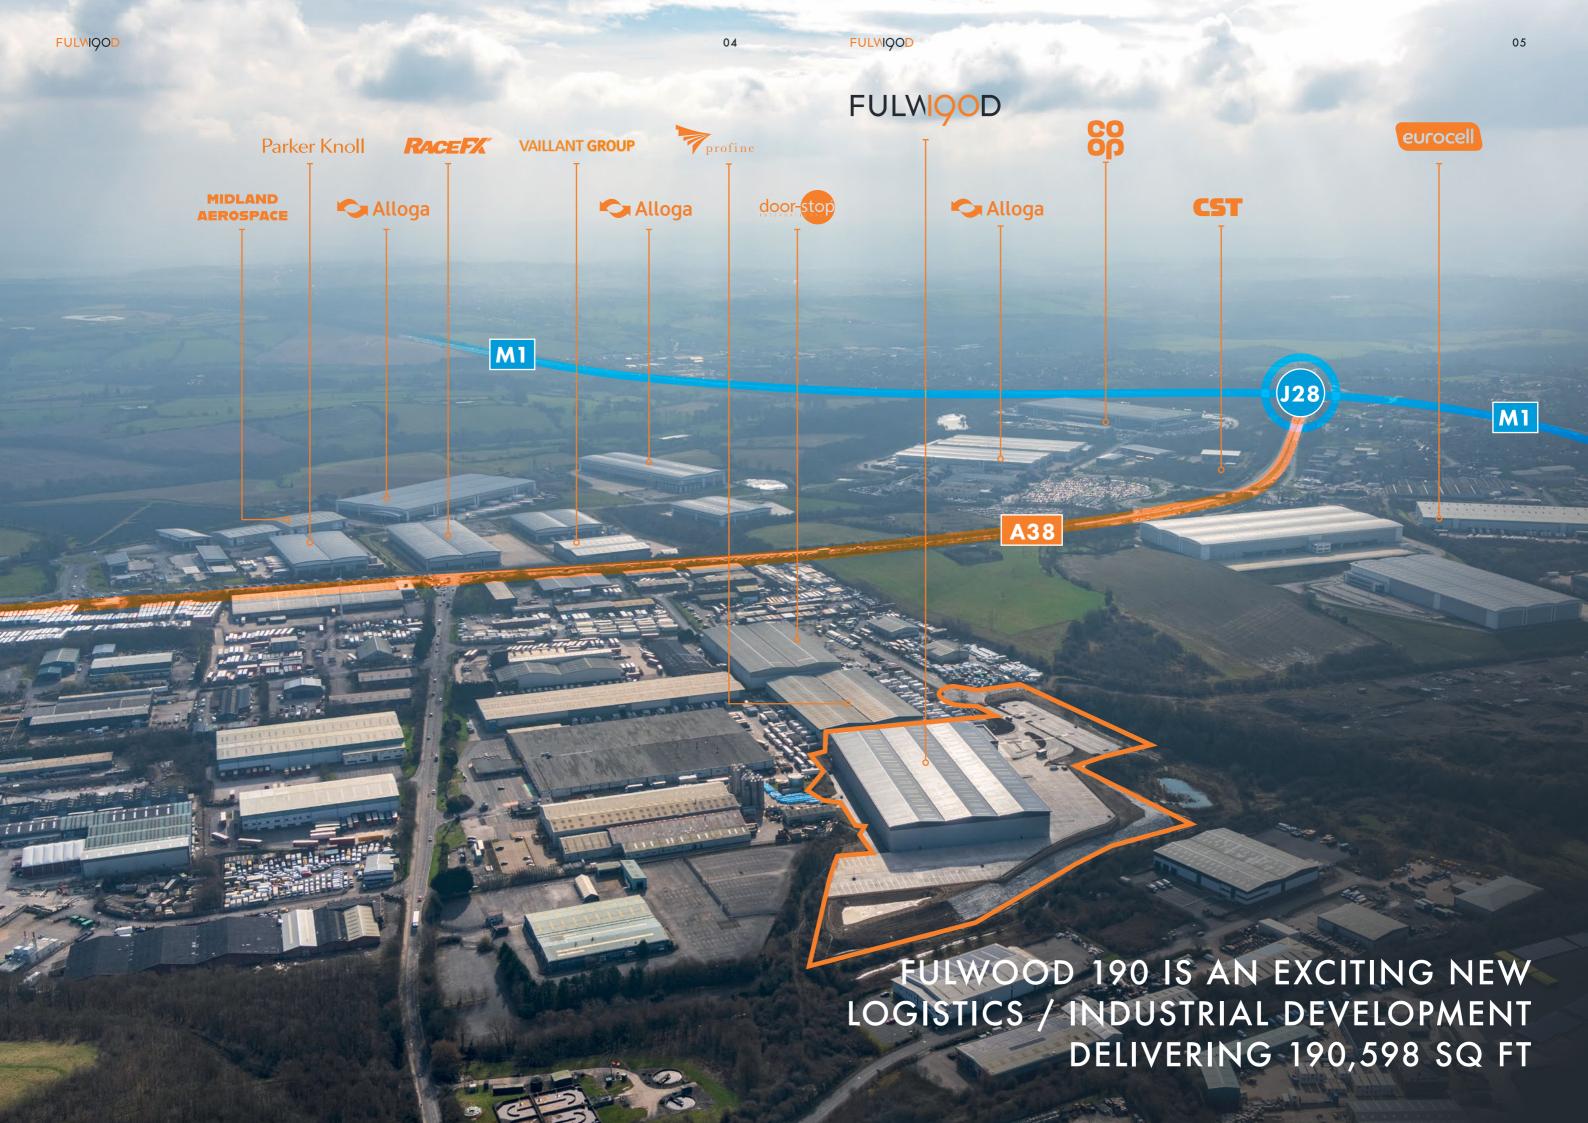

# FULVI90D M1 J28

NEW HIGH BAY LOGISTICS / INDUSTRIAL FACILITY
190,598 SQ FT - TO LET

EXPORT DRIVE, HUTHWAITE, NOTTINGHAMSHIRE, NG17 6AF

FULWIQOD 00

## ROAD

M1/J28

1.5 MILES / 4 MINS

DERBY

18 MILES / 27 MINS

NOTTINGHAM

14 MILES / 28 MINS

SHEFFIELD

32 MILES / 40 MINS

LEICESTER

40 MILES / 49 MINS

BIRMINGHAM

61 MILES / 1 HR 3 MINS

LEEDS
61 MILES / 1 HR 4 MINS

|
MANCHESTER
70 MILES / 1 HR 45 MINS