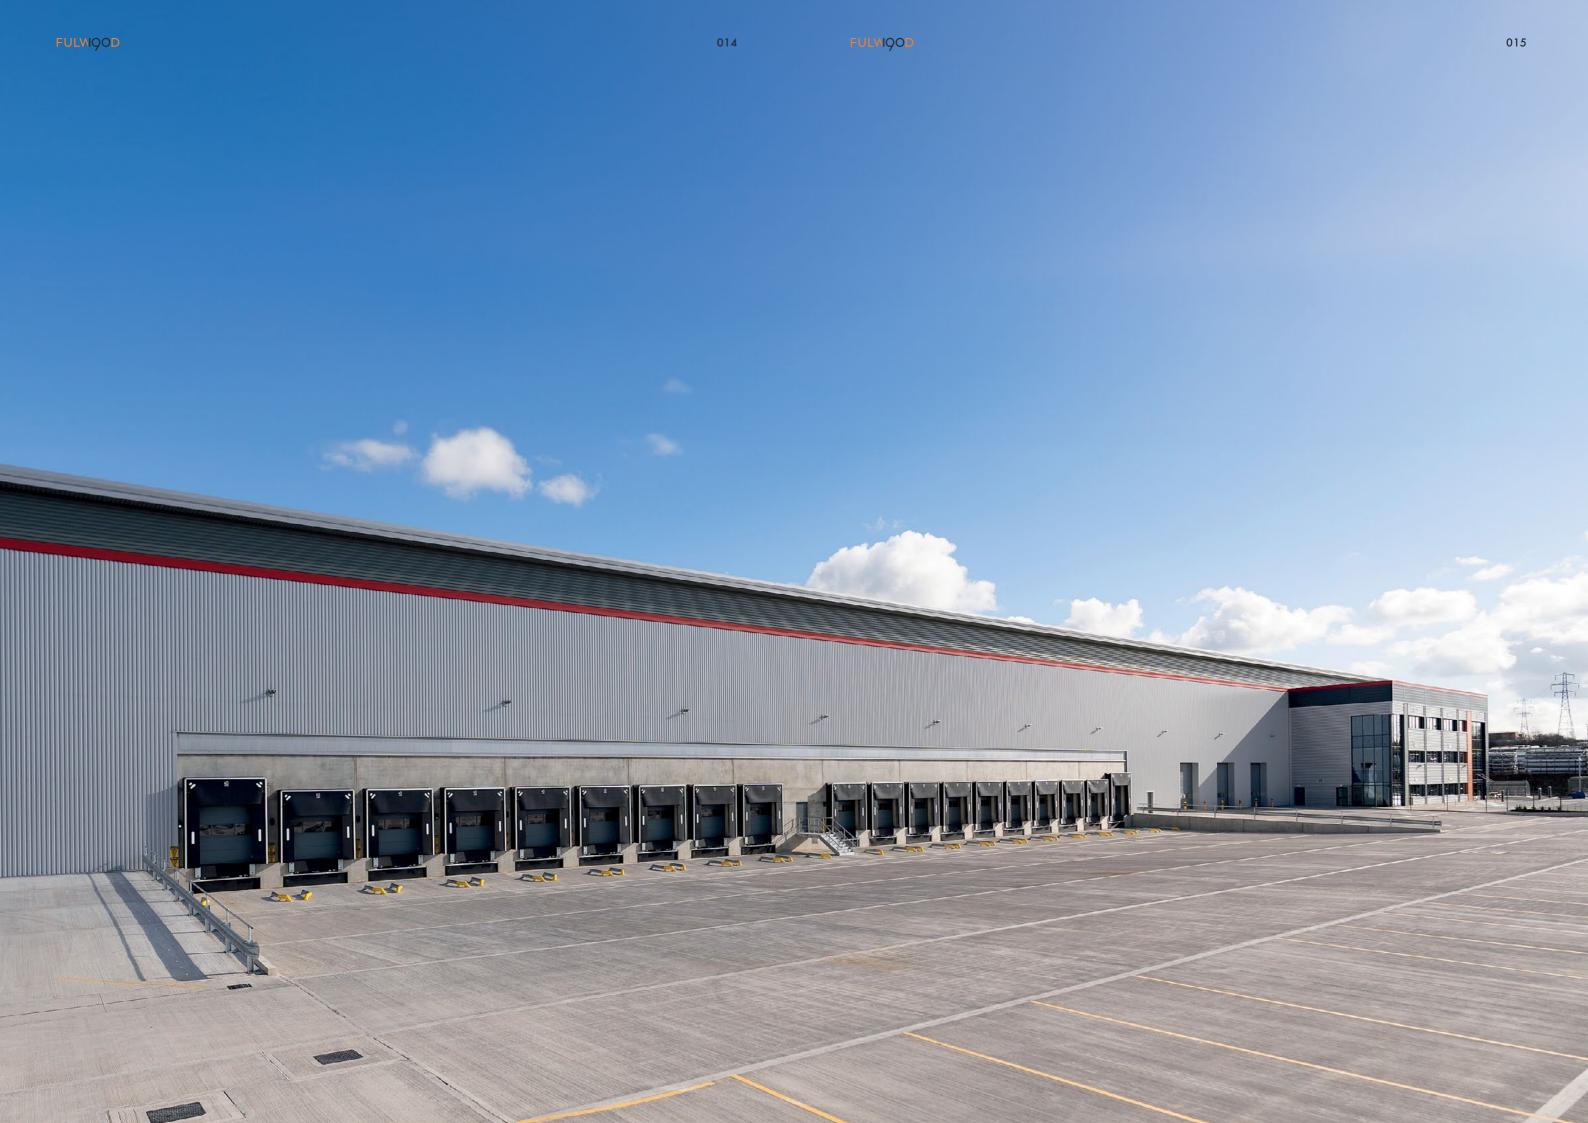

## CUTTING-EDGE STRATEGIC LOGISTICS HUB

15M CLEAR HEIGHT

17 DOCK DOORS 2 EURO DOORS

FULWIQOD

3 LEVEL ACCESS DOORS

50M YARD DEPTH ON TWO SIDES

50 KN/M2 FLOOR LOADING CAPACITY

73 HGV PARKING SPACES