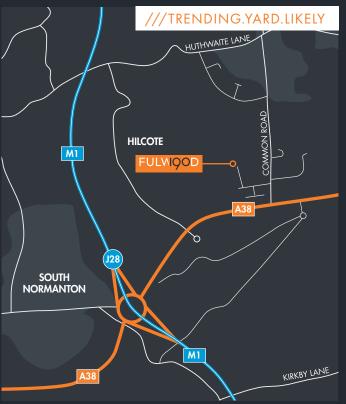

## ROAD

M1/J28

1.5 MILES / 4 MINS

DERBY

18 MILES / 27 MINS

NOTTINGHAM

14 MILES / 28 MINS

SHEFFIELD