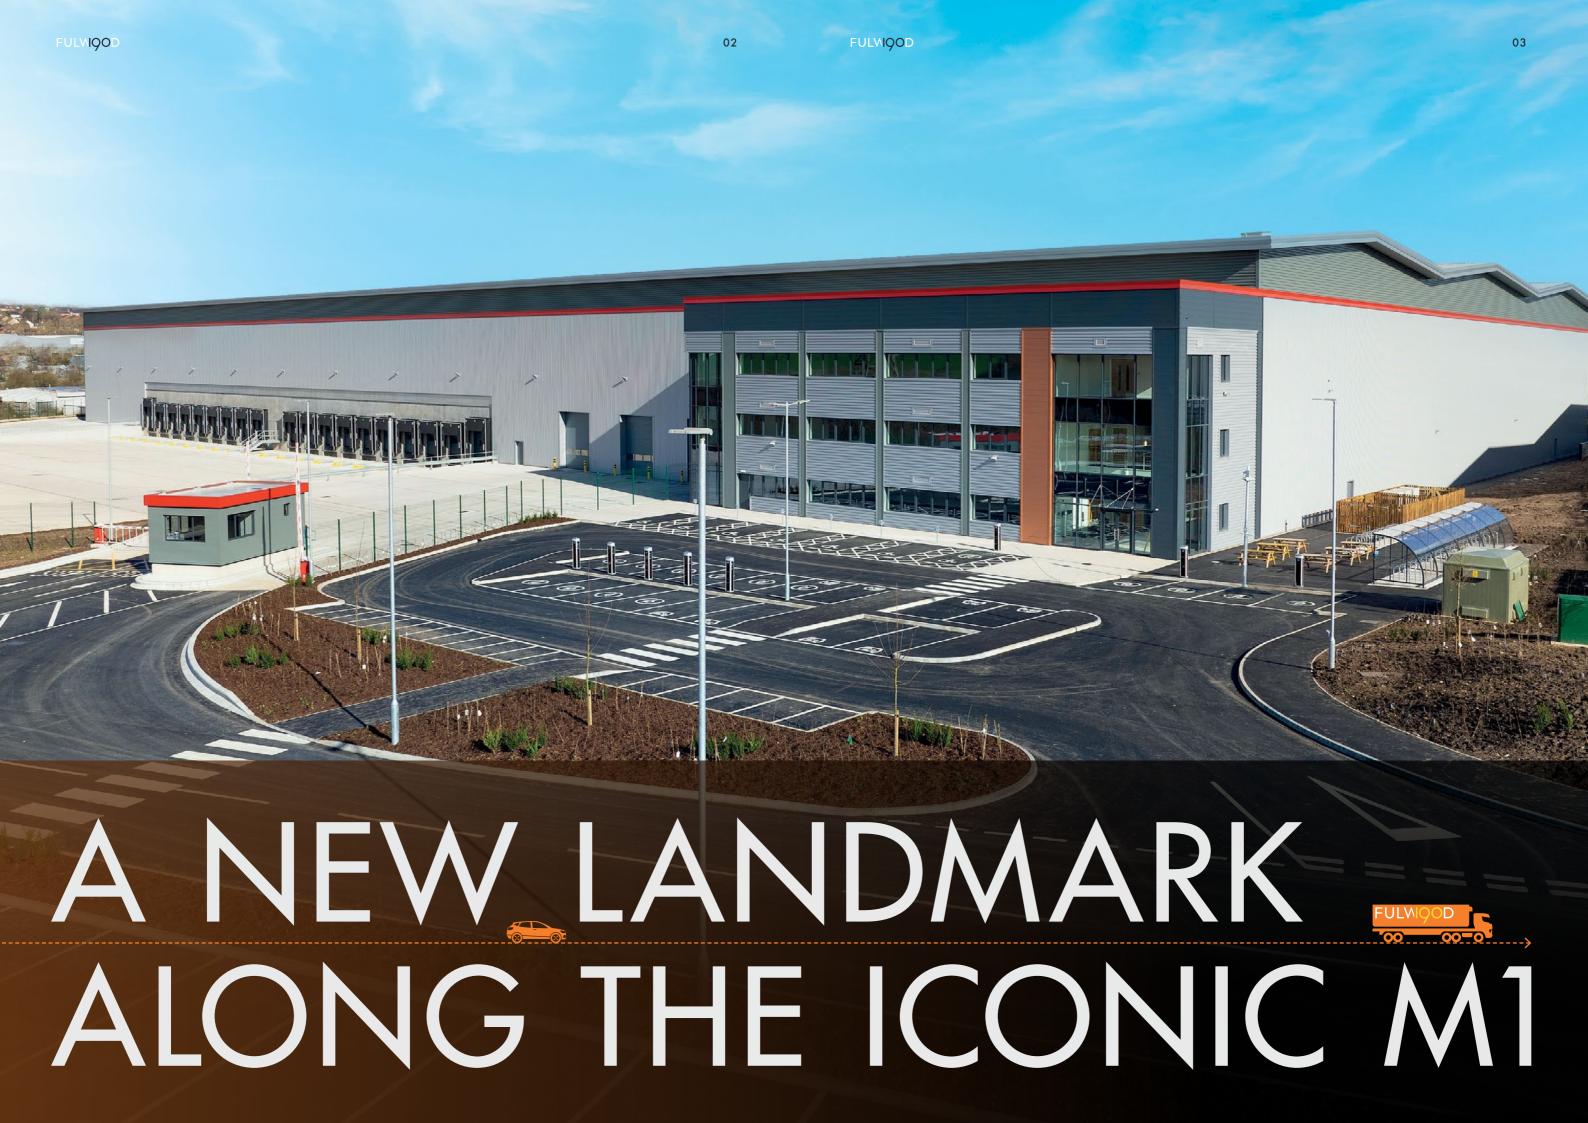

# FULVI90D M1 J28

NEW HIGH BAY LOGISTICS / INDUSTRIAL FACILITY
190,598 SQ FT - TO LET

EXPORT DRIVE, HUTHWAITE, NOTTINGHAMSHIRE, NG17 6AF

FULWIQOD 00

## CUTTING-EDGE STRATEGIC LOGISTICS HUB

15M CLEAR HEIGHT

17 DOCK DOORS 2 EURO DOORS

FULWIQOD

3 LEVEL ACCESS DOORS

50M YARD DEPTH ON TWO SIDES

50 KN/M2 FLOOR LOADING CAPACITY

73 HGV PARKING SPACES