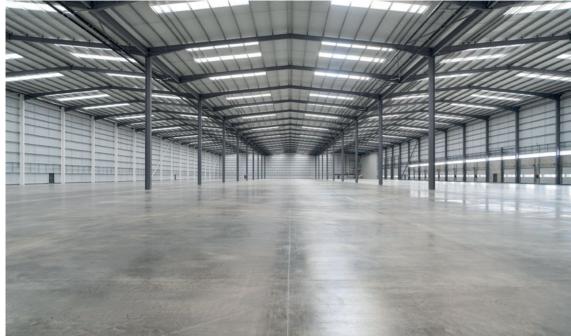

## CUTTING-EDGE STRATEGIC LOGISTICS HUB

15M CLEAR HEIGHT

17 DOCK DOORS 2 EURO DOORS

FULWIQOD

3 LEVEL ACCESS DOORS

50M YARD DEPTH ON TWO SIDES

50 KN/M2 FLOOR LOADING CAPACITY

73 HGV PARKING SPACES