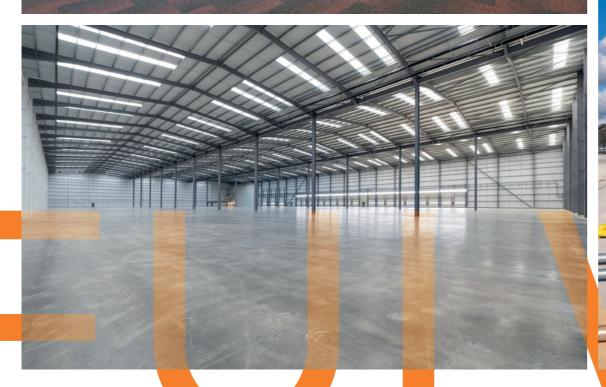

## CUTTING-EDGE STRATEGIC LOGISTICS HUB

15M CLEAR HEIGHT

17 DOCK DOORS 2 EURO DOORS

FULWIQOD

3 LEVEL ACCESS DOORS

50M YARD DEPTH ON TWO SIDES

50 KN/M2 FLOOR LOADING CAPACITY

73 HGV PARKING SPACES

148 CAR PARKING SPACES

ELECTRIC CAR CHARGING POINTS

HIGH SPECIFICATION OFFICES

PHOTOVOLTAIC PANELS

EPC RATING A

BREEAM EXCELLENT