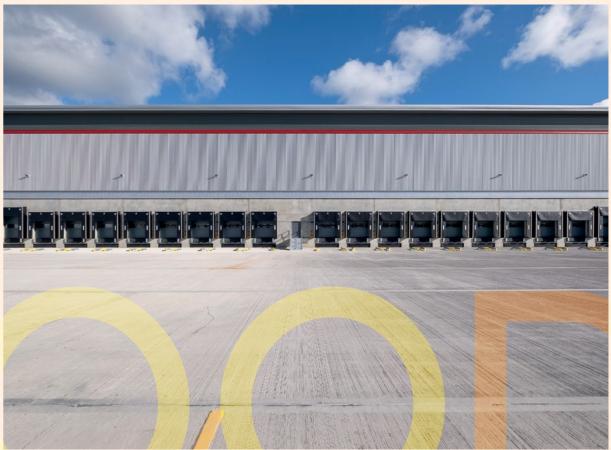

## CUTTING-EDGE STRATEGIC LOGISTICS HUB

15M CLEAR HEIGHT

17 DOCK DOORS 2 EURO DOORS

FULWIQOD

3 LEVEL ACCESS DOORS

50M YARD DEPTH ON TWO SIDES

50 KN/M2 FLOOR LOADING CAPACITY

73 HGV PARKING SPACES