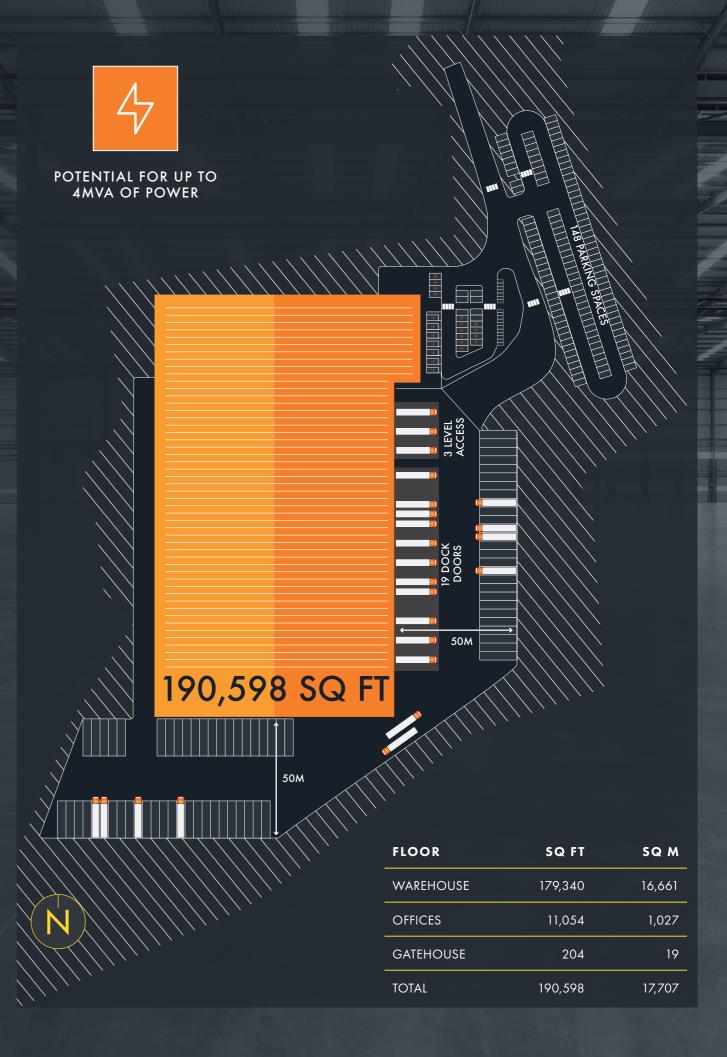

## CUTTING-EDGE STRATEGIC LOGISTICS HUB

15M CLEAR HEIGHT

17 DOCK DOORS 2 EURO DOORS

FULWIQOD

3 LEVEL ACCESS DOORS

50M YARD DEPTH ON TWO SIDES

50 KN/M2 FLOOR LOADING CAPACITY

73 HGV PARKING SPACES

148 CAR PARKING SPACES

ELECTRIC CAR CHARGING POINTS

HIGH SPECIFICATION OFFICES

PHOTOVOLTAIC PANELS

EPC RATING A

BREEAM EXCELLENT