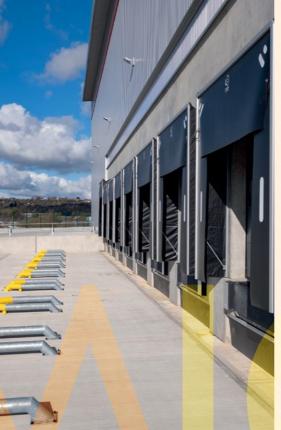

## CUTTING-EDGE STRATEGIC LOGISTICS HUB

15M CLEAR HEIGHT

17 DOCK DOORS 2 EURO DOORS

FULWIQOD

3 LEVEL ACCESS DOORS

50M YARD DEPTH ON TWO SIDES

50 KN/M2 FLOOR LOADING CAPACITY

73 HGV PARKING SPACES