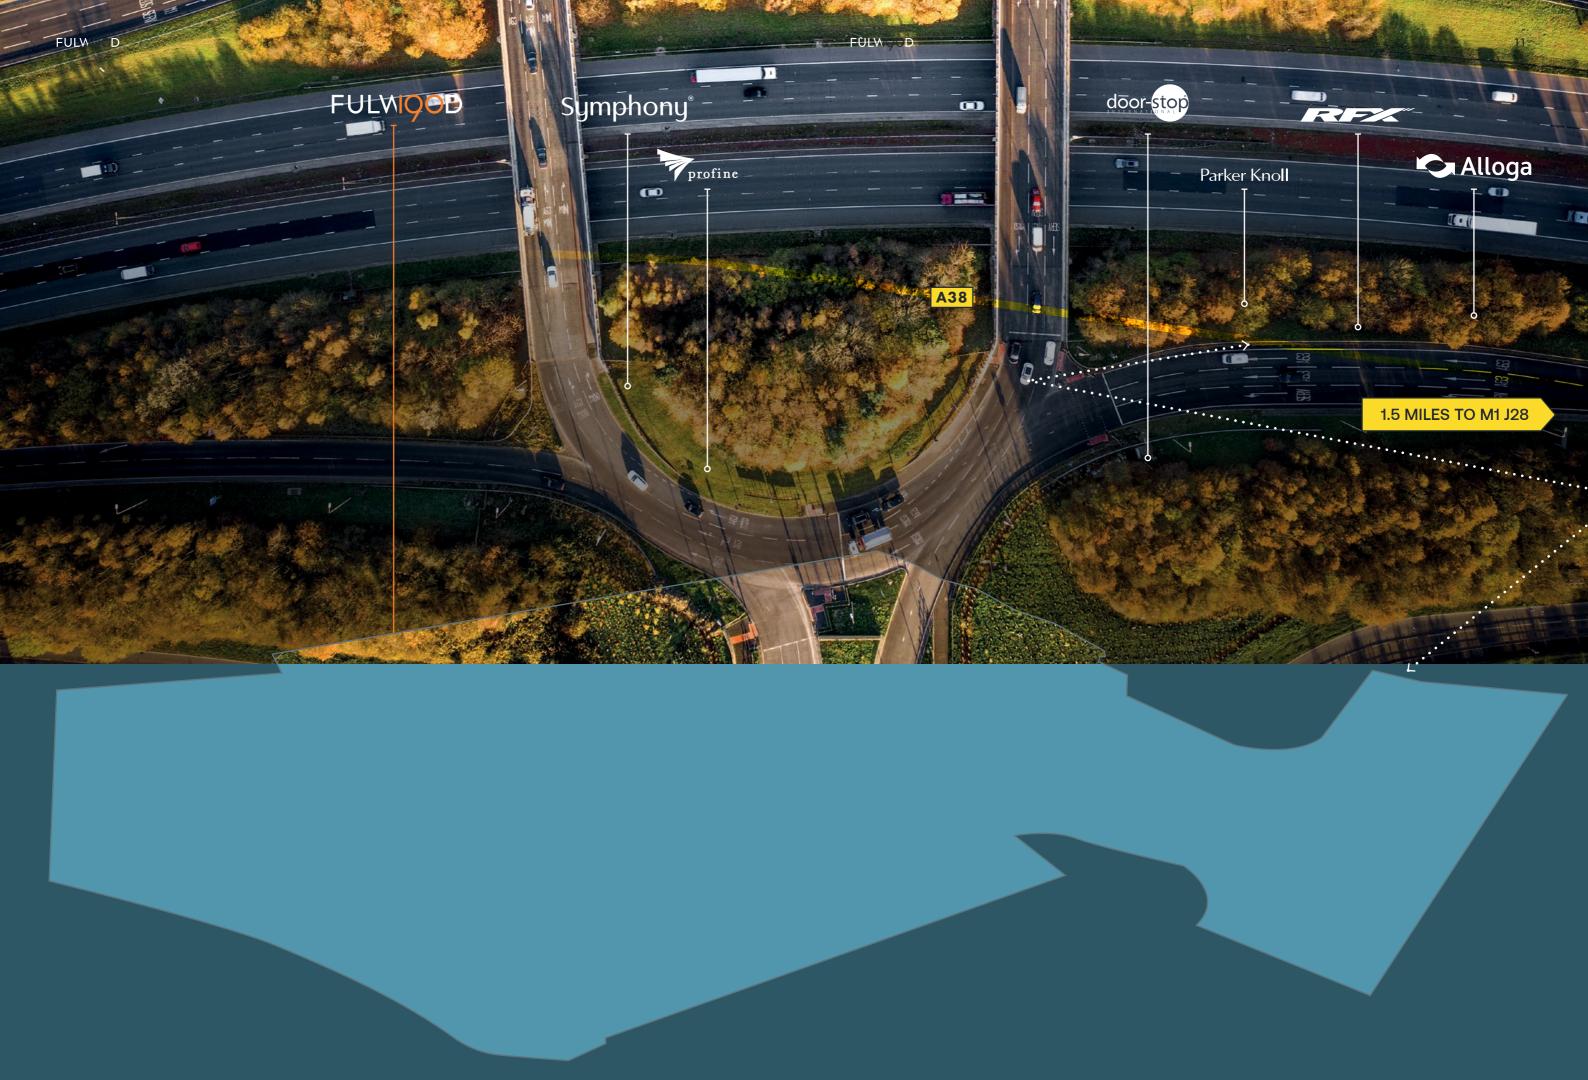

## ROAD

M1/J28

1.5 MILES / 4 MINS

DERBY

18 MILES / 27 MINS

NOTTINGHAM

14 MILES / 28 MINS

SHEFFIELD

32 MILES / 40 MINS

LEICESTER

40 MILES / 49 MINS

BIRMINGHAM

61 MILES / 1 HR 3 MINS

LEEDS
61 MILES / 1 HR 4 MINS

|
MANCHESTER
70 MILES / 1 HR 45 MINS