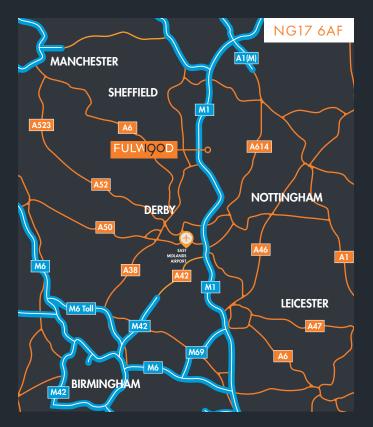

## ROAD

M1/J28

1.5 MILES / 4 MINS

DERBY

18 MILES / 27 MINS

NOTTINGHAM

14 MILES / 28 MINS

SHEFFIELD

32 MILES / 40 MINS

LEICESTER

40 MILES / 49 MINS

BIRMINGHAM

61 MILES / 1 HR 3 MINS

LEEDS
61 MILES / 1 HR 4 MINS

|
MANCHESTER
70 MILES / 1 HR 45 MINS

## LONDON (M25) 128 MILES / 2 HRS 8 MINS