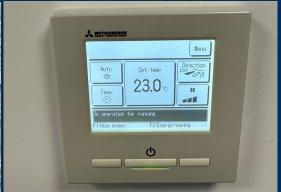

#### **AIR CONDITIONING:**

The first floor accommodation has the benefit of air conditioning which heats and cools the property.