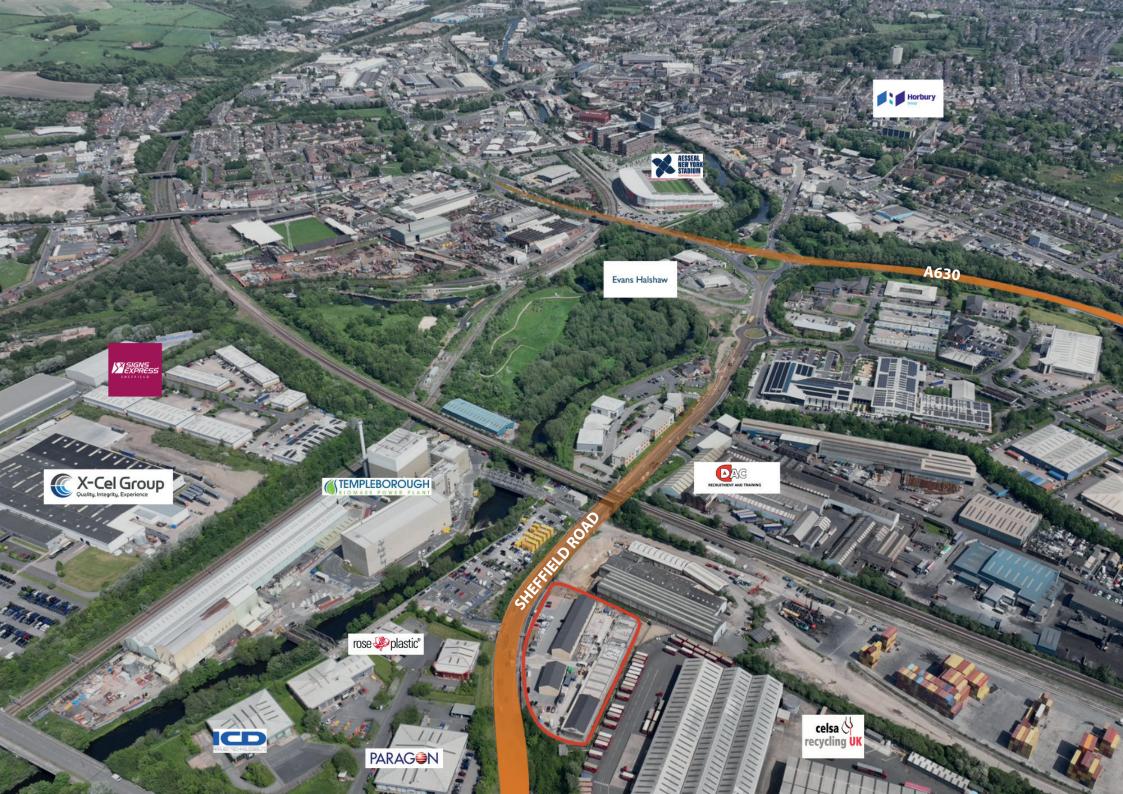

#### LOCATION:

Mandale Park S60 will front onto Sheffield Road (A6178) which provides direct access to Junction 33 of the M1 motorway approx 1.4 miles away. Sheffield Road is an established commercial location which is home to a mix of office and industrial occupiers as well as leisure offerings.