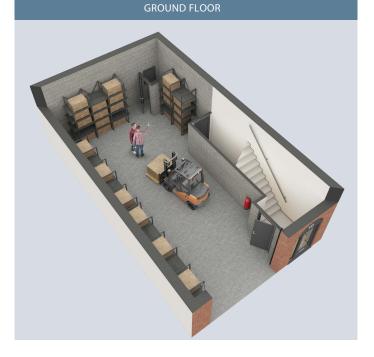

#### THE UNITS:

We will be constructing 26 hybrid 2 storey business units. Each 2 storey 1,550sq. Ft. Unit comes complete with a WC, kitchenette, electric roller shutter, BT connection, 3-phase electricity and water, ensuring a hassle-free and efficient work environment from day one.