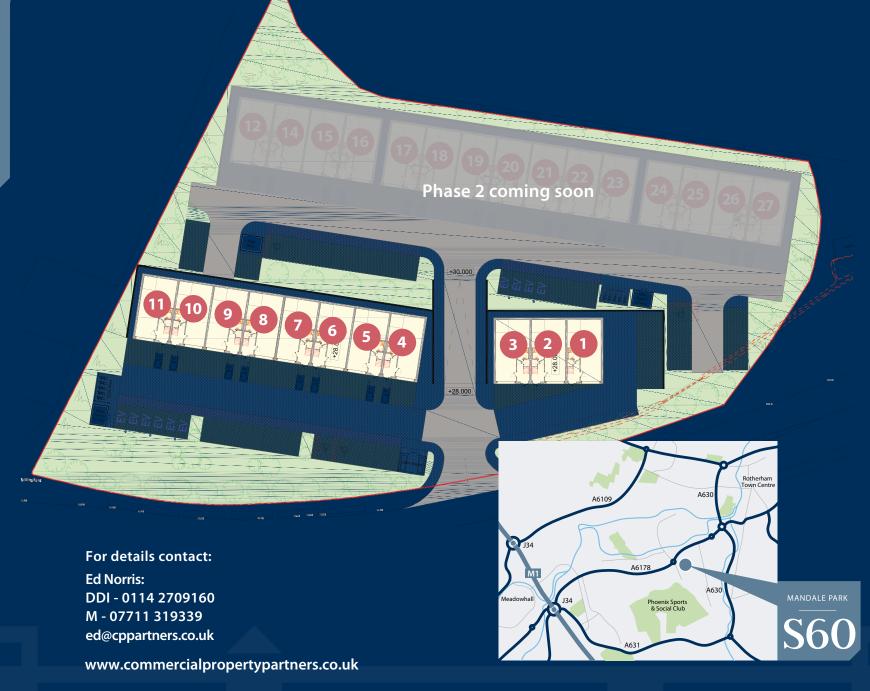

#### THE UNITS:

We will be constructing 26 hybrid 2 storey business units. Each 2 storey 1,550sq. Ft. Unit comes complete with a WC, kitchenette, electric roller shutter, BT connection, 3-phase electricity and water, ensuring a hassle-free and efficient work environment from day one.

#### **RESERVATION:**

Contact us today for further information and to reserve a property.

| UNIT | UNIT SQ FT | FLOORS | ANNUAL RENT  | SERVICE CHARGE | ANNUAL INSURANCE | AVAILABILITY |
|------|------------|--------|--------------|----------------|------------------|--------------|
| 1    | 1550       | 2      | £18,500+ VAT | £620 + VAT     | £300 + VAT       | LET          |
| 2    | 1550       | 2      | £18,500+ VAT | £620 + VAT     | £300 + VAT       |              |
| 3    | 1550       | 2      | £18,500+ VAT | £620 + VAT     | £300 + VAT       | LET          |
| 4    | 1550       | 2      | £18,500+ VAT | £620 + VAT     | £300 + VAT       |              |
| 5    | 1550       | 2      | £18,500+ VAT | £620 + VAT     | £300 + VAT       |              |
| 6    | 1550       | 2      | £18,500+ VAT | £620 + VAT     | £300 + VAT       |              |
| 7    | 1550       | 2      | £18,500+ VAT | £620 + VAT     | £300 + VAT       |              |
| 8    | 1550       | 2      | £18,500+ VAT | £620 + VAT     | £300 + VAT       |              |
| 9    | 1550       | 2      | £18,500+ VAT | £620 + VAT     | £300 + VAT       | LET          |
| 10   | 1550       | 2      | £18,500+ VAT | £620 + VAT     | £300 + VAT       | LET          |
| 11   | 1550       | 2      | £18,500+ VAT | £620 + VAT     | £300 + VAT       | LET          |