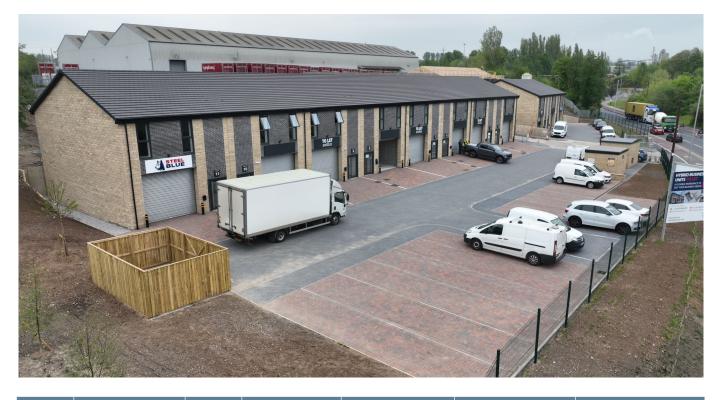

## HYBRID BUSINESS UNITS 2 Storey at 1,550 sqft. each

A flexible workspace to suit your business needs

MANDALE PARK

**S60** 

SHEFFIELD ROAD, ROTHERHAM, S60 1DG

www.cppartners.co.uk

**READY TO MOVE IN** NOW A SUSS

#### LOCATION:

Mandale Park S60 will front onto Sheffield Road (A6178) which provides direct access to Junction 33 of the M1 motorway approx 1.4 miles away. Sheffield Road is an established commercial location which is home to a mix of office and industrial occupiers as well as leisure offerings.

#### THE UNITS:

We will be constructing 26 hybrid 2 storey business units. Each 2 storey 1,550sq. Ft. Unit comes complete with a WC, kitchenette, electric roller shutter, BT connection, 3-phase electricity and water, ensuring a hassle-free and efficient work environment from day one.