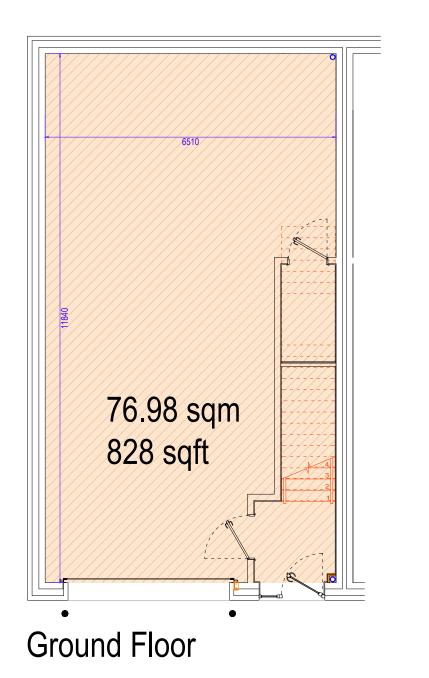

#### THE UNITS:

We will be constructing 26 hybrid 2 storey business units. Each 2 storey 1,550sq. Ft. Unit comes complete with a WC, kitchenette, electric roller shutter, BT connection, 3-phase electricity and water, ensuring a hassle-free and efficient work environment from day one.

69.78 sqm 751 sqft

First Floor

Total Hatched Area - 146.76 sqm (1580 sqft)

MANDALE PARK

**S60** 

SHEFFIELD ROAD, ROTHERHAM, S60 1DG

IMPORTANT NOTICE: These details were compiled November 2022 and whilst every reasonable effort has been made by Mandale Business to ensure accuracy, interested parties are strongly advised to take appropriate steps to verify by independent inspection or enquiry all information for themselves and to take appropriate professional advice. (i) No description or information given about the property or its value, whether written or verbal or whether or not in these particulars ('information') may be relied upon as a statement of representation or fact. Mandale Business nor their Agents have any authority to make any representation and accordingly any information given is entirely without responsibility on the part of Mandale Business the seller / lessor. (ii) Any photographs show only certain parts of the property at the time they were taken. Any areas, measurements or distances given are approximate only. (iii) Any reference to alterations to, or use of any part of the property is not a statement that any necessary planning, building regulations or other consent has been obtained. These matters must be verified by any intending buyer / lessee. (iv) Any buyer / lessee must satisfy himself by inspection or otherwise as to the correctness of any information given.