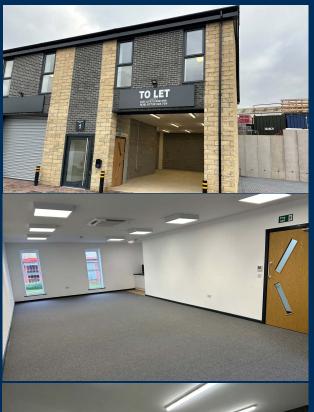

## HYBRID BUSINESS UNITS 2 Storey at 1,550 sqft. each

A flexible workspace to suit your business needs

MANDALE PARK

**S60** 

SHEFFIELD ROAD, ROTHERHAM, S60 1DG

www.cppartners.co.uk

**READY TO MOVE IN** NOW A SUSS

#### THE UNITS:

We will be constructing 26 hybrid 2 storey business units. Each 2 storey 1,550sq. Ft. Unit comes complete with a WC, kitchenette, electric roller shutter, BT connection, 3-phase electricity and water, ensuring a hassle-free and efficient work environment from day one.

#### THE DEVELOPMENT:

Beyond the generous specification of the industrial units, our business parks take pride in providing top-notch amenities and facilities for its tenants. Expect features such as 24 hour security systems, ample free parking spaces and well-maintained common areas. The aim is to create an environment where businesses can focus on what they do best in a location they love.