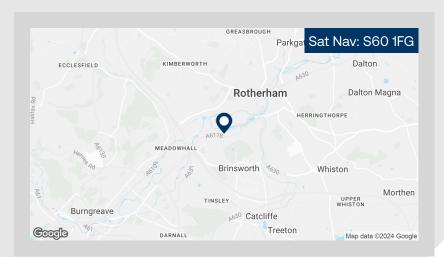

#### Location

Magna 34 Business Park is a brand new industrial development located in Rotherham, South Yorkshire. The site is approximately five miles north east of Sheffield. It benefits from excellent transport links in the form of the M1 and M18. The M1 provides direct access to the North (Leeds and Wakefield) and South Nottingham, Milton Keynes and London). The property is situated on the successful Magna 34 Business Park development approximately one mile from J34 M1 giving excellent connectivity to Yorkshire, the Midlands and, via the M18 and M62, to the Humberside ports.