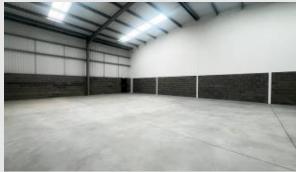

## Description

Magna 34 Business Park is an industrial development, located on Sheffield Road in Rotherham. The estate offers high specification industrial/warehouse units in an excellent position on Sheffield Road, close to Junction 34 of the M1.

## Accommodation:

| Unit    | Property Type | Size (sq ft) | Size (sq m) | Availability |
|---------|---------------|--------------|-------------|--------------|
| Unit 3F | Warehouse     | 2,990        | 278         | Immediately  |
| Total   |               | 2,990        | 278         |              |