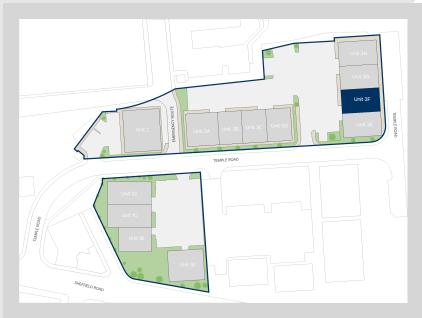

## Description

Magna 34 Business Park is an industrial development, located on Sheffield Road in Rotherham. The estate offers high specification industrial/warehouse units in an excellent position on Sheffield Road, close to Junction 34 of the M1.

## Accommodation:

| Unit    | Property Type | Size (sq ft) | Size (sq m) | Availability |
|---------|---------------|--------------|-------------|--------------|
| Unit 3F | Warehouse     | 2,990        | 278         | Immediately  |
| Total   |               | 2,990        | 278         |              |