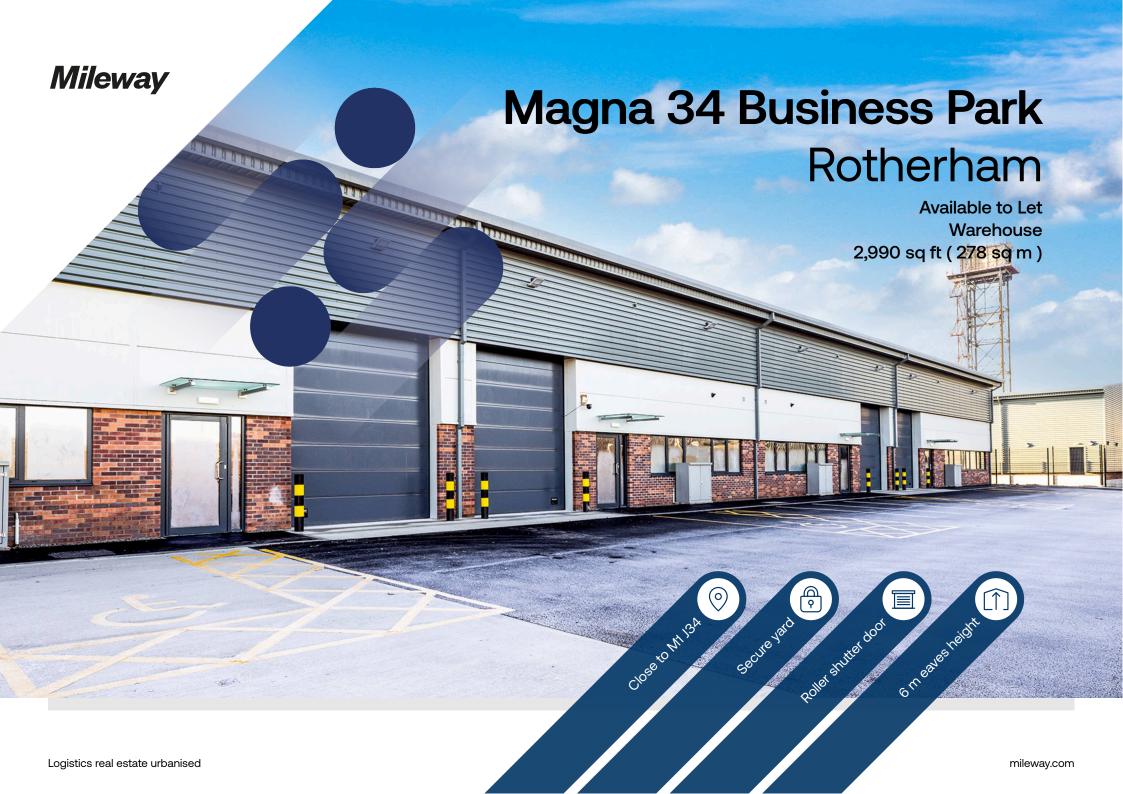

# Magna 34 Business Park

#### Magna 34 Business Park Rotherham S60 1DX

## Description

Magna 34 Business Park is an industrial development, located on Sheffield Road in Rotherham. The estate offers high specification industrial/warehouse units in an excellent position on Sheffield Road, close to Junction 34 of the M1.