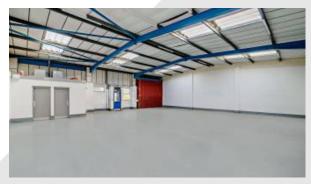

## Description

Carlton Industrial Estate comprises a range of small industrial units which are arranged in a terrace and enjoys a large, shared yard for ease of access. Each unit benefits from a 3m roller shutter door, personnel entrances, toilets, and a dedicated yard/parking area.