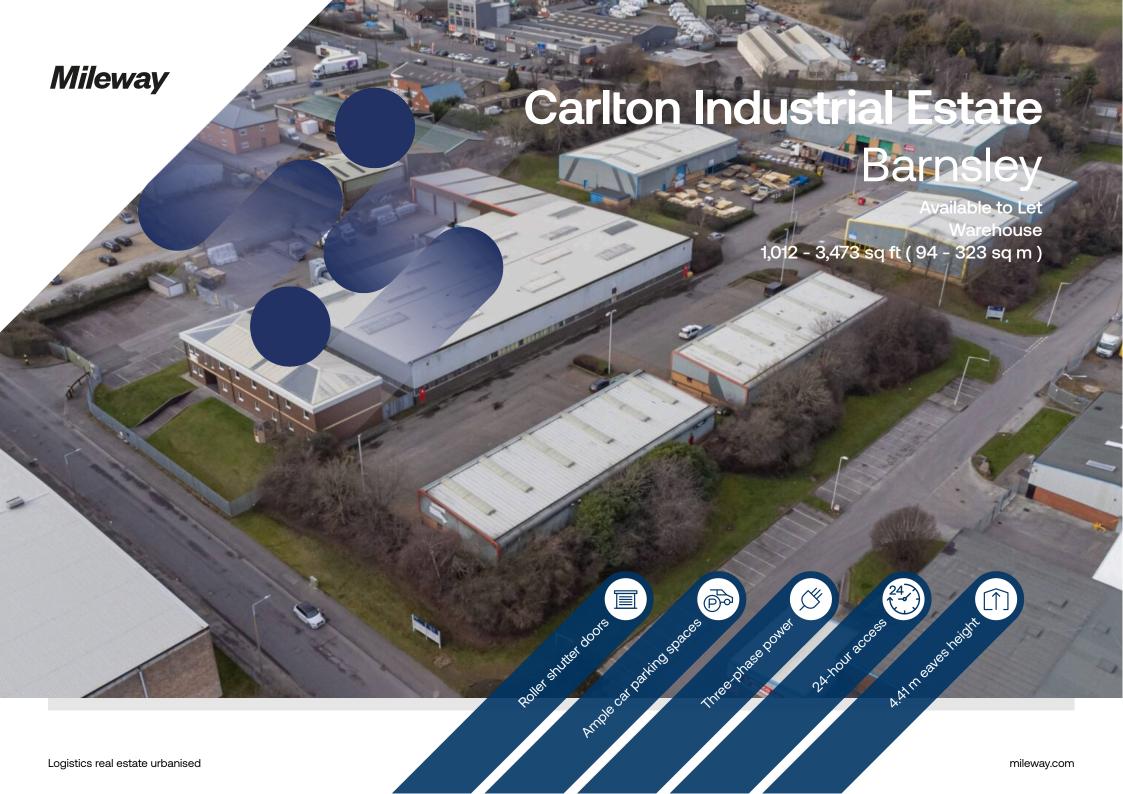

# **Carlton Industrial Estate**

#### Albion Road Barnsley S71 3HW

## Description

Carlton Industrial Estate comprises a range of small industrial units which are arranged in a terrace and enjoys a large, shared yard for ease of access. Each unit benefits from a 3m roller shutter door, personnel entrances, toilets, and a dedicated yard/parking area.