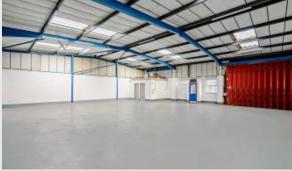

## Description

Carlton Industrial Estate comprises a range of small industrial units which are arranged in a terrace and enjoys a large, shared yard for ease of access. Each unit benefits from a 3m roller shutter door, personnel entrances, toilets, and a dedicated yard/parking area.