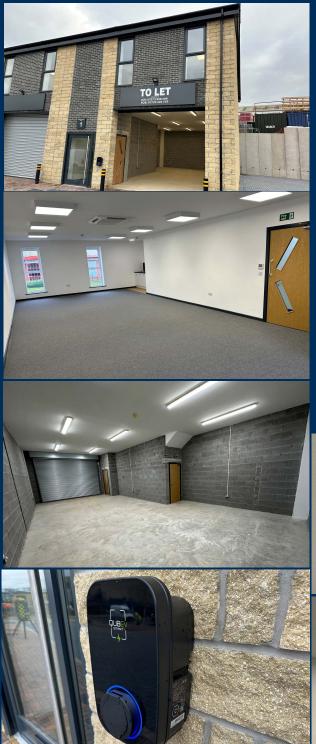

# **DESCRIPTION:**

We will be constructing 26 hybrid 2 storey business units. The units are suitable for a wide range of uses. For example, luxury office space with storage, trade counter, health, hair and beauty. Whatever your use; just ask.

#### **SERVICES:**

The properties will have 3 Phase Electric, Water and BT. Each service is individually metered so you're in control of your own consumption.