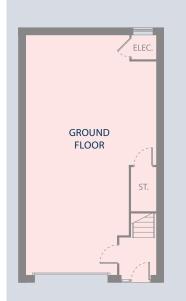

# GROUND FLOOR & FIRST FLOOR PLANS

| UNIT | UNIT SQ FT | FLOORS | ANNUAL RENT  | SERVICE CHARGE | ANNUAL INSURANCE | AVAILABILITY |
|------|------------|--------|--------------|----------------|------------------|--------------|
| 1    | 1550       | 2      | £18,500+ VAT | £620 + VAT     | £300 + VAT       |              |
| 2    | 1550       | 2      | £18,500+ VAT | £620 + VAT     | £300 + VAT       |              |
| 3    | 1550       | 2      | £18,500+ VAT | £620 + VAT     | £300 + VAT       |              |
| 4    | 1550       | 2      | £18,500+ VAT | £620 + VAT     | £300 + VAT       |              |
| 5    | 1550       | 2      | £18,500+ VAT | £620 + VAT     | £300 + VAT       |              |
| 6    | 1550       | 2      | £18,500+ VAT | £620 + VAT     | £300 + VAT       |              |
| 7    | 1550       | 2      | £18,500+ VAT | £620 + VAT     | £300 + VAT       |              |
| 8    | 1550       | 2      | £18,500+ VAT | £620 + VAT     | £300 + VAT       |              |
| 9    | 1550       | 2      | £18,500+ VAT | £620 + VAT     | £300 + VAT       |              |
| 10   | 1550       | 2      | £18,500+ VAT | £620 + VAT     | £300 + VAT       |              |
| 11   | 1550       | 2      | £18,500+ VAT | £620 + VAT     | £300 + VAT       |              |