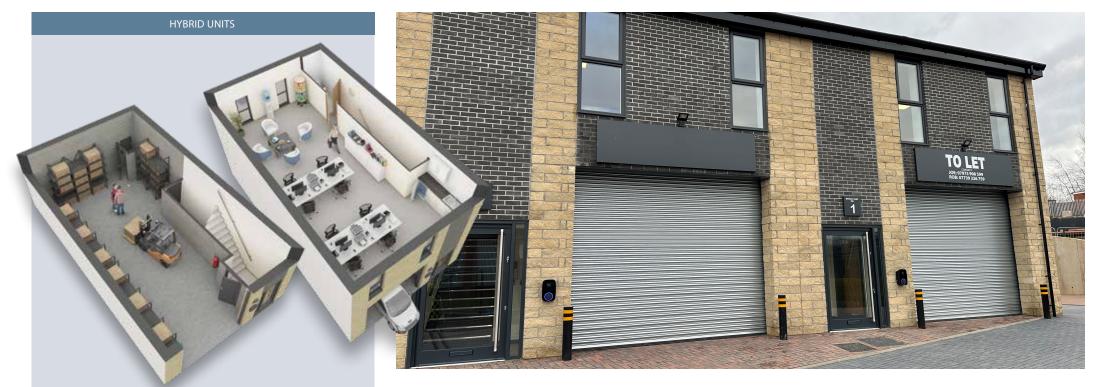

# **DESCRIPTION:**

We will be constructing 26 hybrid 2 storey business units. The units are suitable for a wide range of uses. For example, luxury office space with storage, trade counter, health, hair and beauty. Whatever your use; just ask.

# GROUND FLOOR & FIRST FLOOR PLANS

| UNIT | UNIT SQ FT | FLOORS | ANNUAL RENT  | SERVICE CHARGE | ANNUAL INSURANCE | AVAILABILITY |
|------|------------|--------|--------------|----------------|------------------|--------------|
| 1    | 1550       | 2      | £18,500+ VAT | £620 + VAT     | £300 + VAT       |              |
| 2    | 1550       | 2      | £18,500+ VAT | £620 + VAT     | £300 + VAT       |              |
| 3    | 1550       | 2      | £18,500+ VAT | £620 + VAT     | £300 + VAT       |              |
| 4    | 1550       | 2      | £18,500+ VAT | £620 + VAT     | £300 + VAT       |              |
| 5    | 1550       | 2      | £18,500+ VAT | £620 + VAT     | £300 + VAT       |              |
| 6    | 1550       | 2      | £18,500+ VAT | £620 + VAT     | £300 + VAT       |              |
| 7    | 1550       | 2      | £18,500+ VAT | £620 + VAT     | £300 + VAT       |              |
| 8    | 1550       | 2      | £18,500+ VAT | £620 + VAT     | £300 + VAT       |              |
| 9    | 1550       | 2      | £18,500+ VAT | £620 + VAT     | £300 + VAT       |              |
| 10   | 1550       | 2      | £18,500+ VAT | £620 + VAT     | £300 + VAT       |              |
| 11   | 1550       | 2      | £18,500+ VAT | £620 + VAT     | £300 + VAT       |              |