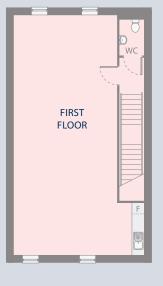

# GROUND FLOOR & FIRST FLOOR PLANS

| UNIT | UNIT SQ FT | FLOORS | ANNUAL RENT  | SERVICE CHARGE | ANNUAL INSURANCE | AVAILABILITY |
|------|------------|--------|--------------|----------------|------------------|--------------|
| 1    | 1550       | 2      | £18,500+ VAT | £620 + VAT     | £300 + VAT       |              |
| 2    | 1550       | 2      | £18,500+ VAT | £620 + VAT     | £300 + VAT       |              |
| 3    | 1550       | 2      | £18,500+ VAT | £620 + VAT     | £300 + VAT       |              |
| 4    | 1550       | 2      | £18,500+ VAT | £620 + VAT     | £300 + VAT       |              |
| 5    | 1550       | 2      | £18,500+ VAT | £620 + VAT     | £300 + VAT       |              |
| 6    | 1550       | 2      | £18,500+ VAT | £620 + VAT     | £300 + VAT       |              |
| 7    | 1550       | 2      | £18,500+ VAT | £620 + VAT     | £300 + VAT       |              |
| 8    | 1550       | 2      | £18,500+ VAT | £620 + VAT     | £300 + VAT       |              |
| 9    | 1550       | 2      | £18,500+ VAT | £620 + VAT     | £300 + VAT       |              |
| 10   | 1550       | 2      | £18,500+ VAT | £620 + VAT     | £300 + VAT       |              |
| 11   | 1550       | 2      | £18,500+ VAT | £620 + VAT     | £300 + VAT       |              |