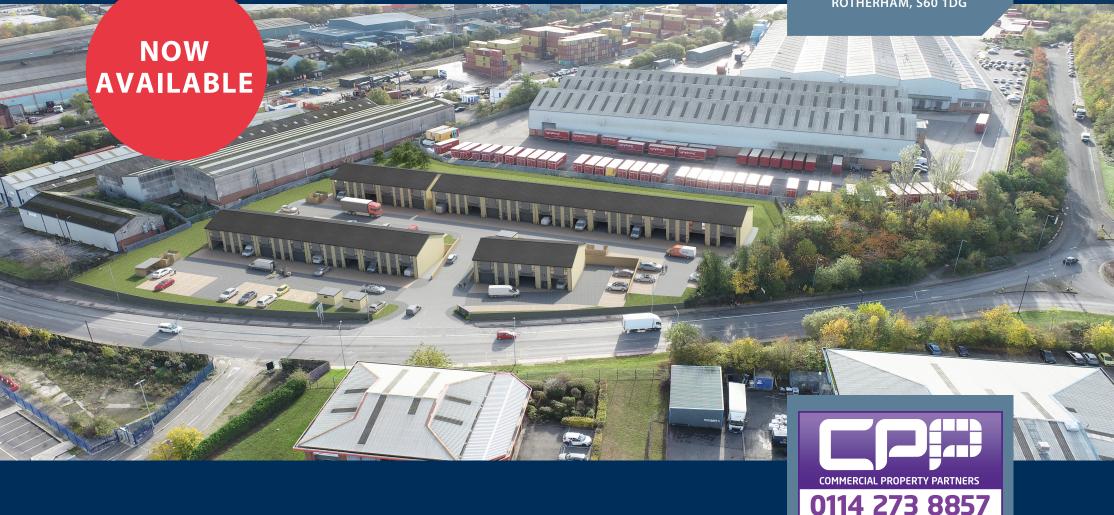

# **LOCATION:**

Mandale Park S60 will front onto Sheffield Road (A6178) which provides direct access to Junction 33 of the M1 motorway approx 1.4 miles away. Sheffield Road is an established commercial location which is home to a mix of office and industrial occupiers as well as leisure offerings.

# **DESCRIPTION:**

We will be constructing 26 hybrid 2 storey business units. The units are suitable for a wide range of uses. For example, luxury office space with storage, trade counter, health, hair and beauty. Whatever your use; just ask.