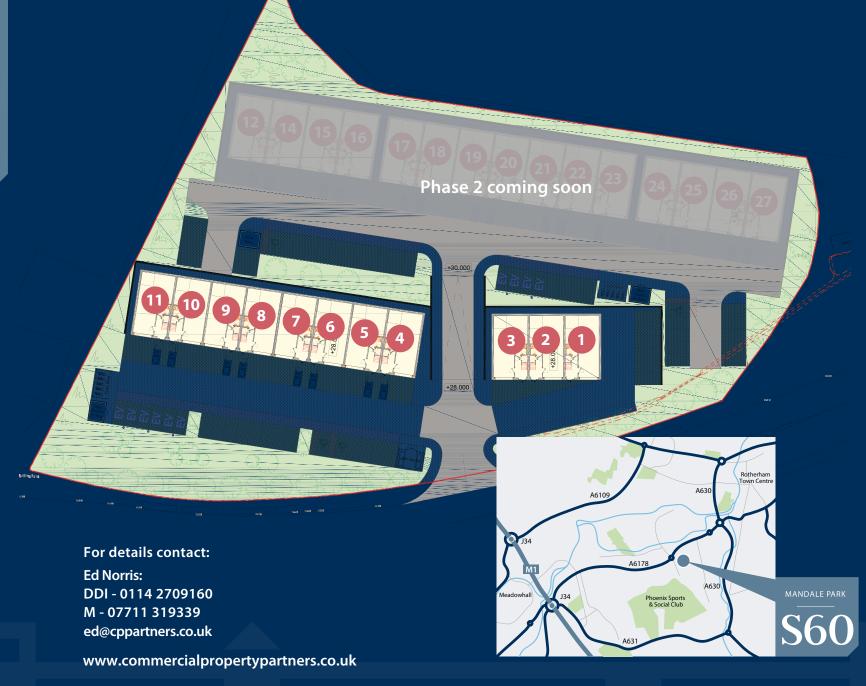

# **LOCATION:**

Mandale Park S60 will front onto Sheffield Road (A6178) which provides direct access to Junction 33 of the M1 motorway approx 1.4 miles away. Sheffield Road is an established commercial location which is home to a mix of office and industrial occupiers as well as leisure offerings.

# **DESCRIPTION:**

We will be constructing 26 hybrid 2 storey business units. The units are suitable for a wide range of uses. For example, luxury office space with storage, trade counter, health, hair and beauty. Whatever your use; just ask.

# GROUND FLOOR & FIRST FLOOR PLANS

| UNIT | UNIT SQ FT | FLOORS | ANNUAL RENT  | SERVICE CHARGE | ANNUAL INSURANCE | AVAILABILITY |
|------|------------|--------|--------------|----------------|------------------|--------------|
| 1    | 1550       | 2      | £18,500+ VAT | £620 + VAT     | £300 + VAT       |              |
| 2    | 1550       | 2      | £18,500+ VAT | £620 + VAT     | £300 + VAT       |              |
| 3    | 1550       | 2      | £18,500+ VAT | £620 + VAT     | £300 + VAT       |              |
| 4    | 1550       | 2      | £18,500+ VAT | £620 + VAT     | £300 + VAT       |              |
| 5    | 1550       | 2      | £18,500+ VAT | £620 + VAT     | £300 + VAT       |              |
| 6    | 1550       | 2      | £18,500+ VAT | £620 + VAT     | £300 + VAT       |              |
| 7    | 1550       | 2      | £18,500+ VAT | £620 + VAT     | £300 + VAT       |              |
| 8    | 1550       | 2      | £18,500+ VAT | £620 + VAT     | £300 + VAT       |              |
| 9    | 1550       | 2      | £18,500+ VAT | £620 + VAT     | £300 + VAT       |              |
| 10   | 1550       | 2      | £18,500+ VAT | £620 + VAT     | £300 + VAT       |              |
| 11   | 1550       | 2      | £18,500+ VAT | £620 + VAT     | £300 + VAT       |              |