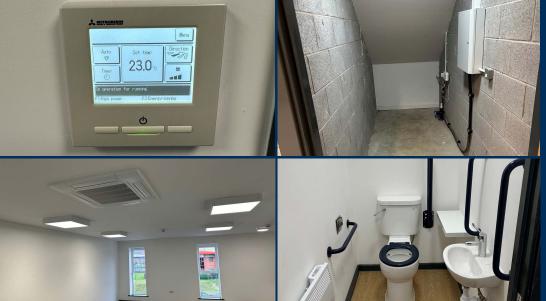

#### **SERVICES:**

The properties will have 3 Phase Electric, Water and BT. Each service is individually metered so you're in control of your own consumption.

# AIR CONDITIONING:

The first floor accommodation has the benefit of air conditioning which heats and cools the property.