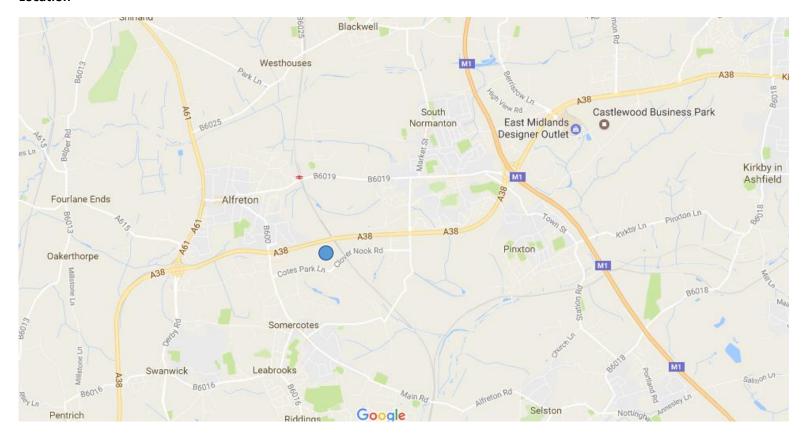

### Location

Ecclesbourne Park is situated on Clover Nook Road on the Cotes Park Industrial Estate which is accessed directly off the A38, providing dual carriageway access to Junction 28 of the M1.