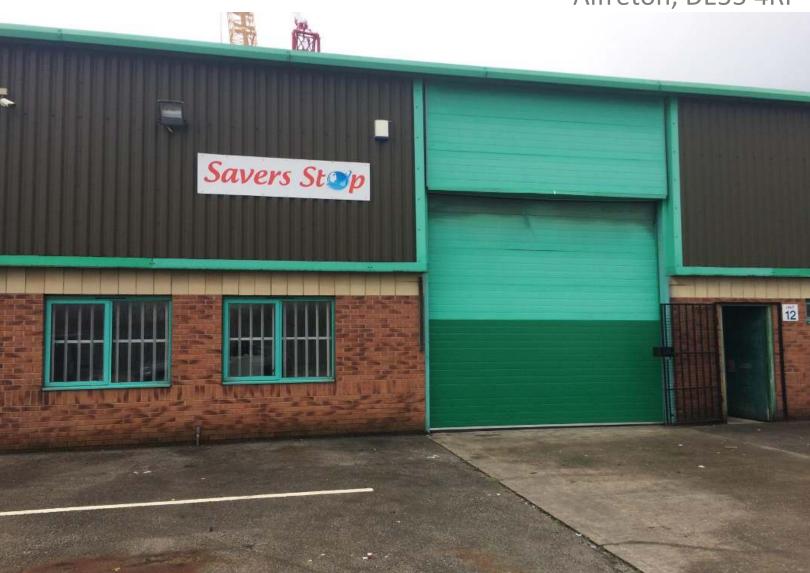

Unit 12 Ecclesbourne Park Industrial Estate, Clover Nook Road Alfreton, DE55 4RF

### Description

This mid terraced unit is finished to a modern standard including:

- 5.5m eaves height
- Up and over loading door
- toilet block
- High bay lighting
- Loading and parking to the front
- Managed estate
- Insulated cladding