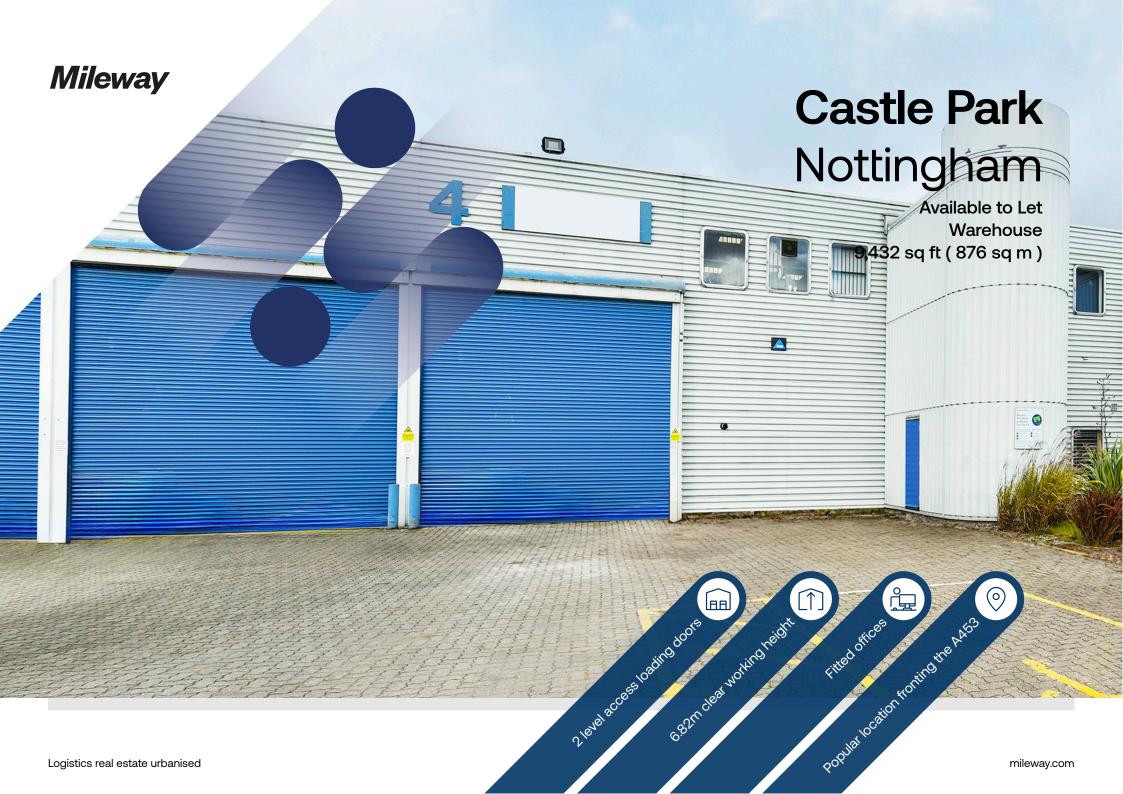

# **Castle Park**

### Description

Available from February 2024. The property comprises a midterrace light industrial/warehouse building of steel portal frame construction with fully clad front and rear elevations. The warehouse has two level access loading doors and a clear working height of 6.82m. The unit also has fitted offices with LED lighting and gas central heating and ancillary accommodation including a kitchenette and 2 WCs.

#### Location

Castle Park is located south of Nottingham City Centre, conveniently fronting the A453, approximately .½ of a mile to the Inner Ring Road and ½ of a mile to the Outer Ring Road (A52). The area is well serviced by public transport connections including the NET (Nottingham Express Transit) and bus routes along Queens Drive. Nottingham Midland Mainline railway station is located within 1 mile of the estate. Queens Drive is a popular location for many commercial and trade counter operators, nearby occupiers include Wickes, Travis Perkins, Howdens, Speedy Hire and Toolstation.