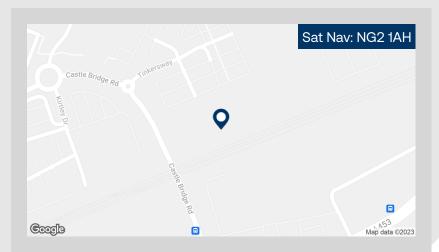

#### Location

Castle Park is located south of Nottingham City Centre, conveniently fronting the A453, approximately .½ of a mile to the Inner Ring Road and ½ of a mile to the Outer Ring Road (A52). The area is well serviced by public transport connections including the NET (Nottingham Express Transit) and bus routes along Queens Drive. Nottingham Midland Mainline railway station is located within 1 mile of the estate. Queens Drive is a popular location for many commercial and trade counter operators, nearby occupiers include Wickes, Travis Perkins, Howdens, Speedy Hire and Toolstation.