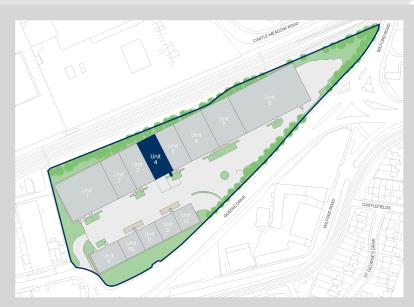

## Accommodation:

| Unit   | Property Type | Size (sq ft) | Size (sq m) | Availability |
|--------|---------------|--------------|-------------|--------------|
| Unit 4 | Warehouse     | 9,432        | 876         | 01/02/2024   |
| Total  |               | 9,432        | 876         |              |