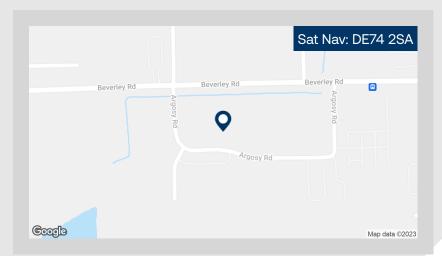

## Argosy Road East Midlands Airport Castle Donington DE74 2SA

### Location

Air Cargo Centre is located off Beverley Road, within the East Midlands Airport Campus. Junctions 23A and 24 of the M1 motorway, the A50 and the A42/M42 are all within a 5-minute drive from the estate providing easy links to the West Midlands, North East and North West. Nearby occupiers include DHL, Royal Mail and UPS.