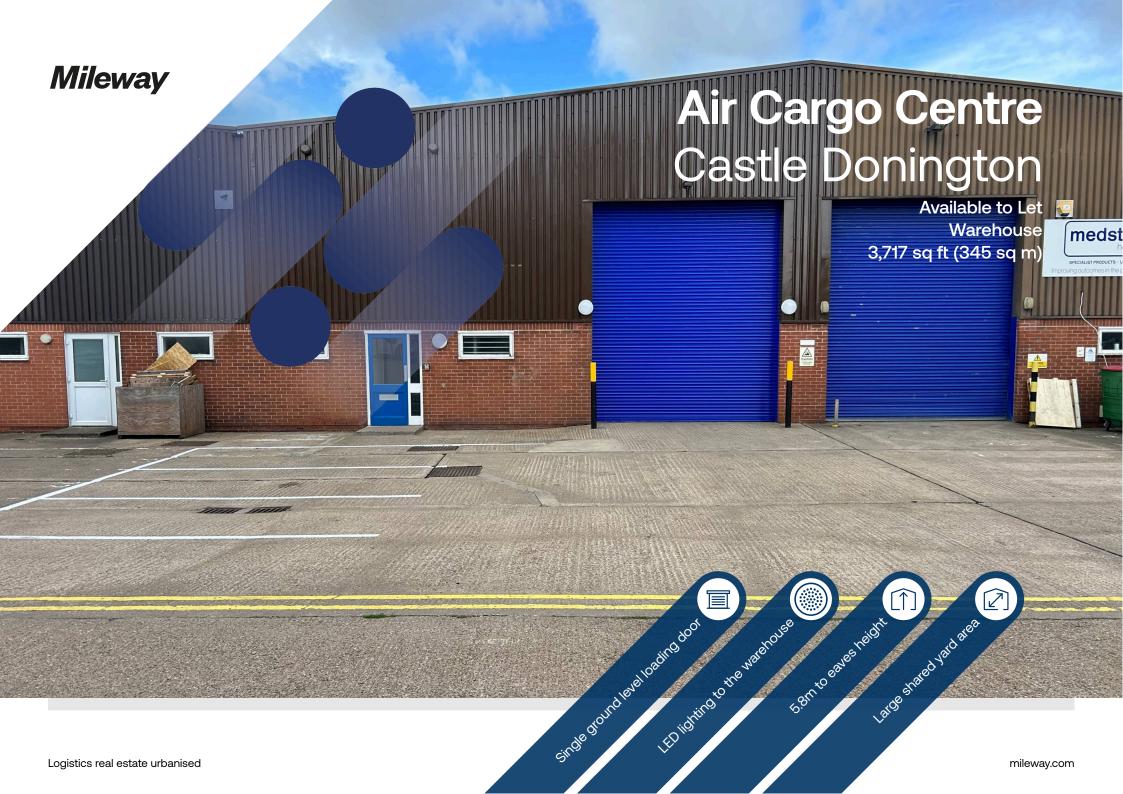

# **Air Cargo Centre**

## Description

Unit 417 is a mid-terraced single storey industrial warehouse unit of steel portal frame construction, totalling approximately 3,717 sq. ft and benefits from the following specification: Single ground level loading door. LED lighting to the warehouse. 5.8m to eaves. Male/ female WC's. Large shared yard area.

# Accommodation:

| Unit     | Property Type | Size (sq ft) | Size (sq m) | Availability |
|----------|---------------|--------------|-------------|--------------|
| Unit 417 | Warehouse     | 3,717        | 345.3       | Immediately  |
| Total    |               | 3,717        | 345.3       |              |