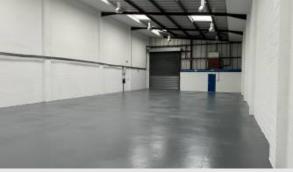

## Description

Unit 417 is a mid-terraced single storey industrial warehouse unit of steel portal frame construction, totalling approximately 3,717 sq. ft and benefits from the following specification: Single ground level loading door. LED lighting to the warehouse. 5.8m to eaves. Male/ female WC's. Large shared yard area.