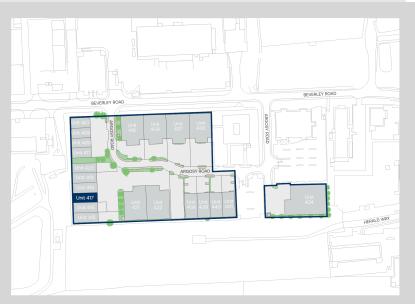

## Description

Unit 417 is a mid-terraced single storey industrial warehouse unit of steel portal frame construction, totalling approximately 3,717 sq. ft and benefits from the following specification: Single ground level loading door. LED lighting to the warehouse. 5.8m to eaves. Male/ female WC's. Large shared yard area.

### Location

Air Cargo Centre is located off Beverley Road, within the East Midlands Airport Campus. Junctions 23A and 24 of the M1 motorway, the A50 and the A42/M42 are all within a 5-minute drive from the estate providing easy links to the West Midlands, North East and North West. Nearby occupiers include DHL, Royal Mail and UPS.