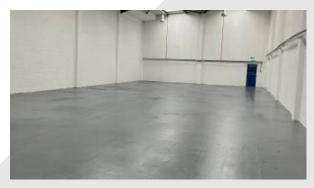

## Description

Unit 417 is a mid-terraced single storey industrial warehouse unit of steel portal frame construction, totalling approximately 3,717 sq. ft and benefits from the following specification: Single ground level loading door. LED lighting to the warehouse. 5.8m to eaves. Male/ female WC's. Large shared yard area.