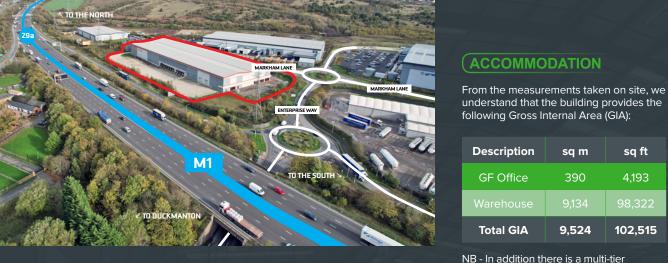

#### LOCATION

The available accommodation fronts directly onto the M1 motorway at J29a, forming part of Markham Vale, a 200 acre prime industrial and distribution park.

Given the strategic location, immediately adjacent to J29a, the site is easily accessible from the South Yorkshire and East Midlands regions, with direct connectivity to the M1 and subsequently the M18, A38 and further afield.

J29A M1 MARKHAM LANE DUCKMANTON **CHESTERFIELD** S44 5HS

sq ft

4.193

102.515

sq m

390

9.524

mezzanine floor in situ extending to approx 40,953 sq ft (3,805 sq m) arranged over 3 levels. This can be removed if not required.