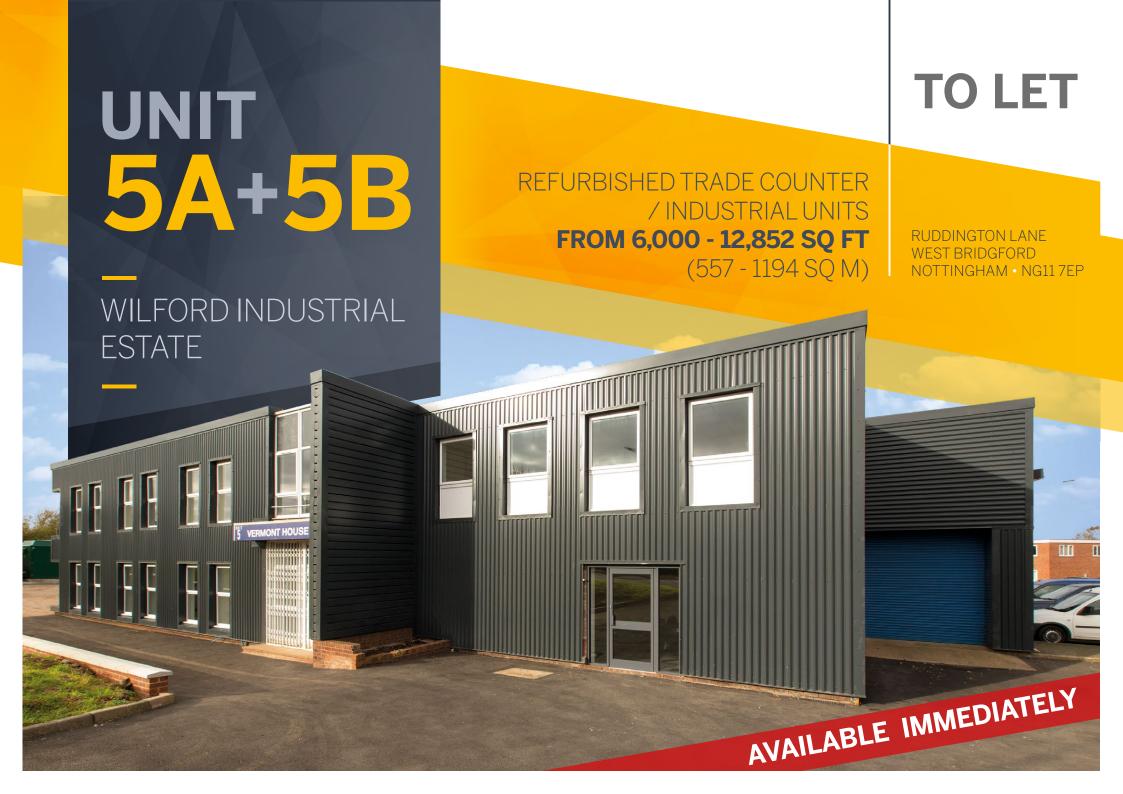

# UNIT 5A+5B



# Location

The unit is located on the entrance to the long established Nottingham South and Wilford Industrial Estate on the edge of Wilford, 2 miles south of Nottingham City Centre. Access to the estate is via Ruddington Lane or Landmere Lane, which in turn provides easy access to the A52 ring road. The M1 at J25 & 25 is accessed via the A453 and A52. Nearby occupiers on the estate include J C Decaux, Oarsport, Western Automation, Trent Pack and Merida.



BULWELL

WOLLATON

GOTHAM

**EAST LEAKE** 

ILKESTON

LONG EATON

HOPWEL

EAST MIDLANDS AIRPORT **GEDLING** 

NORMANTON-ON-THE-WOLDS

KEYWORTH

RADCLIFFE ON TRENT

WOODTHORPE

NOTTINGHAM

WEST BEESTON BRIDGFORD

RUDDINGTON



# UNIT 5A+5B

# **Description**

Each unit will be refurbished with the following specificati