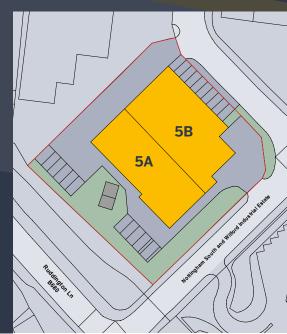

# Location

The unit is located on the entrance to the long established Nottingham South and Wilford Industrial Estate on the edge of Wilford, 2 miles south of Nottingham City Centre. Access to the estate is via Ruddington Lane or Landmere Lane, which in turn provides easy access to the A52 ring road. The M1 at J25 & 25 is accessed via the A453 and A52. Nearby occupiers on the estate include J C Decaux, Oarsport, Western Automation, Trent Pack and Merida.

# Floor Areas

| Unit 5A              | sq ft | sq m   |
|----------------------|-------|--------|
| Warehouse            | 3,620 | 336.31 |
| Ground Floor Offices | 1,380 | 128.20 |
| First Floor Offices  | 1,000 | 92.90  |
| Total                | 6,000 | 557.42 |

| Unit 5B              | sq ft | sq m   |
|----------------------|-------|--------|
| Warehouse            | 4,657 | 432.72 |
| Ground Floor Offices | 1,200 | 111.48 |
| First Floor Offices  | 995   | 92.43  |
| Total                | 6,852 | 636.63 |