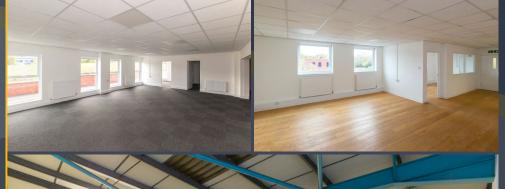

# **Description**

Each unit will be refurbished with the following specification:

New rear ground level loading door

Roof & elevational cladding

3 Phase electricity supply

Redecoration of offices

Trade counter entrance

**CAT II lighting** 

5.5m eaves

Minimum of 8 car spaces each unit