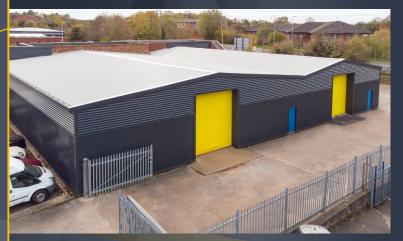

# **Description**

Each unit will be refurbished with the following specification:

New rear ground level loading door

Roof & elevational cladding

3 Phase electricity supply

Redecoration of offices

Trade counter entrance

**CAT II lighting** 

5.5m eaves

Minimum of 8 car spaces each unit