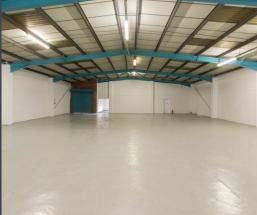

# **Description**

Each unit will be refurbished with the following specification:

New rear ground level loading door

Roof & elevational cladding

3 Phase electricity supply

Redecoration of offices

Trade counter entrance

**CAT II lighting** 

5.5m eaves

Minimum of 8 car spaces each unit

# Floor Areas

| Unit 5A              | sq ft | sq m   |
|----------------------|-------|--------|
| Warehouse            | 3,620 | 336.31 |
| Ground Floor Offices | 1,380 | 128.20 |
| First Floor Offices  | 1,000 | 92.90  |
| Total                | 6,000 | 557.42 |

| Unit 5B              | sq ft | sq m   |
|----------------------|-------|--------|
| Warehouse            | 4,657 | 432.72 |
| Ground Floor Offices | 1,200 | 111.48 |
| First Floor Offices  | 995   | 92.43  |
| Total                | 6,852 | 636.63 |