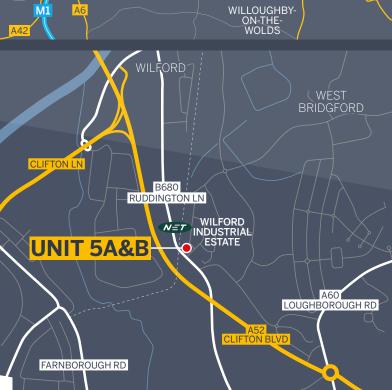

# Location

The unit is located on the entrance to the long established Nottingham South and Wilford Industrial Estate on the edge of Wilford, 2 miles south of Nottingham City Centre. Access to the estate is via Ruddington Lane or Landmere Lane, which in turn provides easy access to the A52 ring road. The M1 at J25 & 25 is accessed via the A453 and A52. Nearby occupiers on the estate include J C Decaux, Oarsport, Western Automation, Trent Pack and Merida.