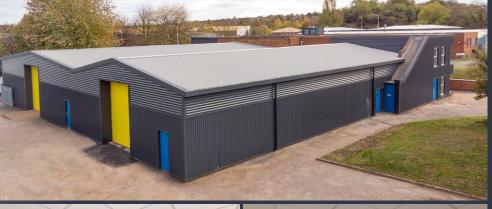

ddington Lane or Landmere Lane, which in turn provides easy access to the A52 ring road. The M1 at J25 & 25 is accessed via the A453 and A52. Nearby occupiers on the estate include J C Decaux, Oarsport, Western Automation, Trent Pack and Merida.



BULWELL

WOLLATON

GOTHAM

**EAST LEAKE** 

ILKESTON

LONG EATON

HOPWEL

EAST MIDLANDS AIRPORT **GEDLING** 

NORMANTON-ON-THE-WOLDS

KEYWORTH

RADCLIFFE ON TRENT

WOODTHORPE

NOTTINGHAM

WEST BEESTON BRIDGFORD

RUDDINGTON



# UNIT 5A+5B

# **Description**

Each unit will be refurbished with the following specification:



New rear ground level loading door



Roof & elevational cladding



3 Phase electricity supply



Redecoration of offices



Trade counter entrance



**CAT II lighting** 



5.5m eaves



Minimum of 8 car spaces each unit







# Floor Areas

| Unit 5A              | sq ft | sq m   |
|----------------------|-------|--------|
| Warehouse            | 3,620 | 336.31 |
| Ground Floor Offices | 1,380 | 128.20 |
| First Floor Offices  | 1,000 | 92.90  |
| Total                | 6,000 | 557.42 |

| Unit 5B              | sq ft | sq m   |
|----------------------|-------|--------|
| Warehouse            | 4,657 | 432.72 |
| Ground Floor Offices | 1,200 | 111.48 |
| First Floor Offices  | 995   | 92.43  |
| Total                | 6,852 | 636.63 |









## Viewings

Please contact the joint agents.



#### Sam Sutton

07794 081 052 ssutton@phillipssutton.co.uk

#### **Brodie Faint**

07852 529 977 bfaint@phillipssutton.co.uk



#### **Stuart Waite**

07432 472 402 stuart@cppartners.co.uk

#### **Sean Bremner**

07