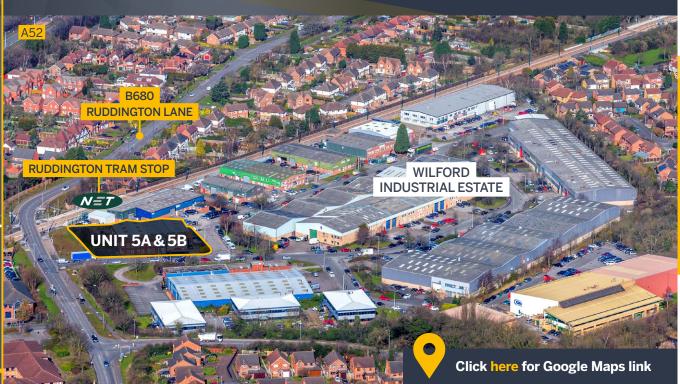

# Location

The unit is located on the entrance to the long established Nottingham South and Wilford Industrial Estate on the edge of Wilford, 2 miles south of Nottingham City Centre. Access to the estate is via Ruddington Lane or Landmere Lane, which in turn provides easy access to the A52 ring road. The M1 at J25 & 25 is accessed via the A453 and A52. Nearby occupiers on the estate include J C Decaux, Oarsport, Western Automation, Trent Pack and Merida.