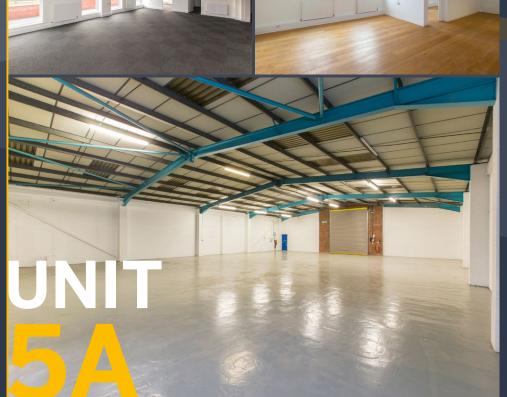

# **Description**

Each unit will be refurbished with the following specification:

New rear ground level loading door

Roof & elevational cladding

3 Phase electricity supply

Redecoration of offices

Trade counter entrance

**CAT II lighting** 

5.5m eaves

Minimum of 8 car spaces each unit