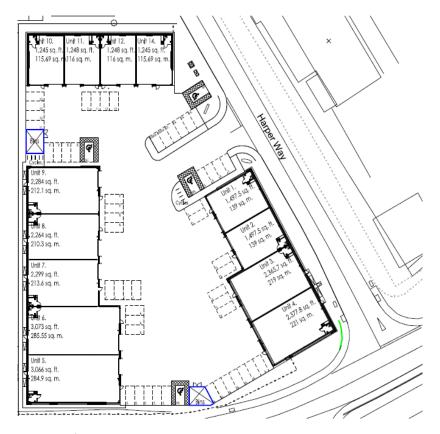

## **Legal Costs**

Each party to bear their own legal costs incurred in any transaction.

PTO for site plan and further information

# High Quality Industrial/Warehouse unit Size 1,498 sq. ft.