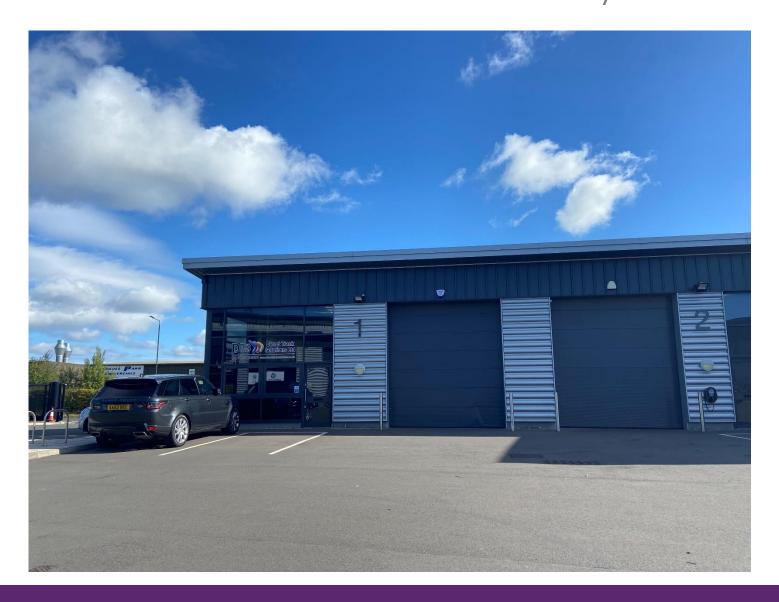

Unit 1 Wilson Business Park Harper Way, Markham Vale Derbyshire S44 5JX

## High Quality Industrial/Warehouse Unit Sizes 1,498 sq ft

- Modern Warehouse unit
- High quality specification
- Prime logistics location, accessed via J29a M1

### Description

The unit is of mono pitch steel portal framed construction and benefit from:

- Electrically operated and insulated sectional overhead doors with protection bollards.
- Fully insulated metallic finish cladding
- Smooth finish structural concrete floor
- Blocks 1 & 3 minimum eaves height of 3.50m to 4.47m
- Solar reflective glazing to the double glazed windows and entrance doors
- External LED Floodlighting to the yard
- Heated Disabled toilet with hand driers and motion sensor LED lighting. Will be shower enabled.
- Kitchenette/tea point
- Shared forecourts/service yards with designated parking plus additional visitor spaces and disabled parking
- Cycle store areas.
- site security fencing.
- Fire alarms
- Enclosed bin stores.