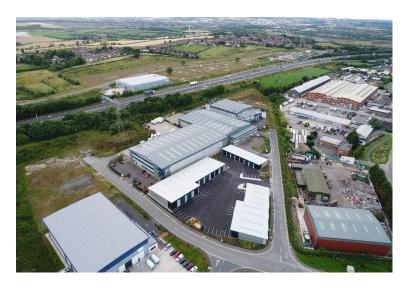

#### Location

Wilson Business Park forms part of the wider Markham Vale major regeneration project which has attracted both organic and inward investment and benefits from its own dedicated M1 motorway junction, Junction 29a, just 5 miles east of Chesterfield Town Centre. Connecting roads to Hall Lane at Staveley and the A632 at Duckmanton have been built to improve access to the site.

The site is approximately 21 miles from Sheffield 24.5 miles from Nottingham and 27 miles from Derby.

Markham Vale is a key employment site in the region which has attracted likes of Ready Egg, Andrew Page, Gould Alloys, Inspirepac, Meter Provida and Great Bear, all committing to large scale warehousing and distribution facilities on the park.