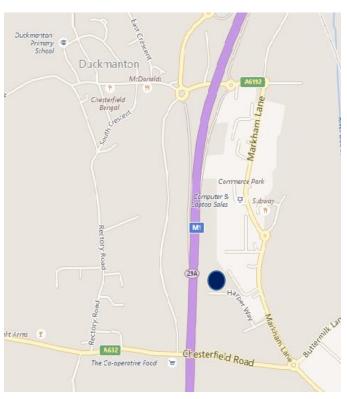

#### Location

Wilson Business Park forms part of the wider Markham Vale major regeneration project which has attracted both organic and inward investment and benefits from its own dedicated M1 motorway junction, Junction 29a, just 5 miles east of Chesterfield Town Centre. Connecting roads to Hall Lane at Staveley and the A632 at Duckmanton have been built to improve access to the site.

The site is approximately 21 miles from Sheffield 24.5 miles from Nottingham and 27 miles from Derby.

Markham Vale is a key employment site in the region which has attracted likes of Ready Egg, Andrew Page, Gould Alloys, Inspirepac, Meter Provida and Great Bear, all committing to large scale warehousing and distribution facilities on the park.

#### Location: