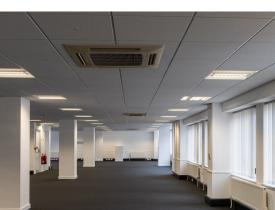

The accommodation benefits from large areas of efficient open plan office suites set over 8 floors. All spaces are available to let on a flexible lease and can be either subdivided into smaller units to suit, or taken on a floor-by-floor or wing-by-wing basis.

### Features:

YN

- 65 SPACE ON-SITE FULLY
  SECURE CAR PARK WITH CCTV
- COMFORT COOLING TO OFFICE AREAS
- COMPLETE REDECORATION
- 3 COMPARTMENT PERIMETER TRUNKING
- LG3 COMPLIANT LIGHTING
- SHOWER FACILITIES
- FULLY DDA COMPLIANT
- WIFI TO COMMUNAL AREAS
- MANNED RECEPTION

### Layout SUITES AVAILABLE FROM 1,580 - 2,574 SQ FT

The accommodation benefits from large areas of efficient open plan office suites set over 8 floors. All spaces are available to let on a flexible lease and can be either subdivided into smaller units to suit, or taken on a floor-by-floor or wing-by-wing basis.