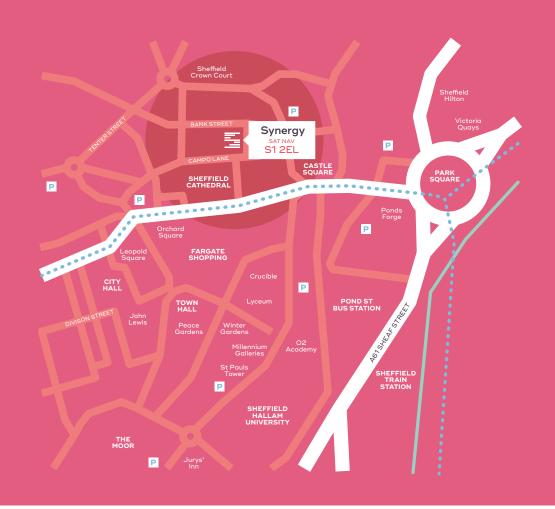

### Campo Lane

Situated in the heart of the city has many benefits. Some of Sheffield's finest restaurants, bars and coffee shops are within a few minutes walk and provide a variety of options for client entertainment. Fargate, (Barker's Pool) the main shopping areas and the City Hall are a similar distance, with the famous Crucible and Lyceum theatres just beyond. Slightly further afield are international venues like The Motorpoint Arena, Ice Sheffield, and Meadowhall Shopping centre – all easily accessible via the excellent Supertram, bus or Mainline rail network.