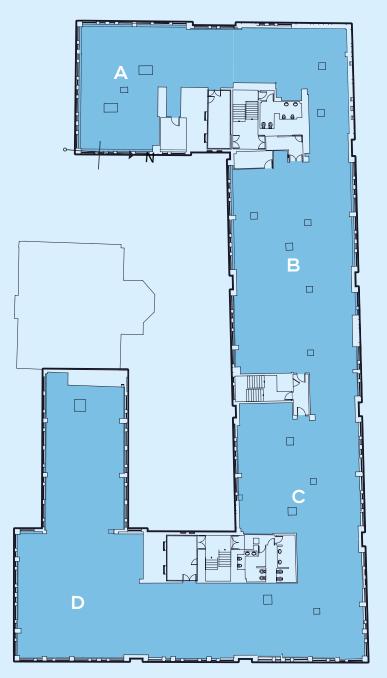

## Layout

SYNERGY IS SPLIT ACROSS 4 WINGS, ACCESSED OFF 2 CORES.

Area Splits Common Areas

FLEXIBLE, LIGHT OPEN PLAN SUITES ACROSS THE WHOLE BUILDING.

# **Indicative Floorplan**

# **Available Space**

| SUITE            | LOCATION           | SQ M | SQ FT  |
|------------------|--------------------|------|--------|
| LEVEL O (PART A) | BANK STREET        | 147  | 1,580  |
| LEVEL 2 (PART B) | MEETING HOUSE LANE |      | 3,020  |
| LEVEL 3 (PART A) | MEETING HOUSE LANE |      | 1,571  |
| LEVEL 4 (PART A) | BANK STREET        |      | 3,509  |
| LEVEL 5 (PART A) | CAMPO LANE         |      | 5,145  |
| LEVEL 5 (PART B) | MEETIN HOUSE LANE  |      | 2,011  |
| LEVEL 7          | CAMPO LANE         | 437  | 4,706  |
| TOTAL            |                    |      | 24,998 |