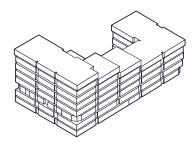

## Layout

SYNERGY IS SPLIT ACROSS 4 WINGS, ACCESSED OFF 2 CORES.

Area Splits Common Areas

FLEXIBLE, LIGHT OPEN PLAN SUITES ACROSS THE WHOLE BUILDING.

# **Indicative Floorplan**