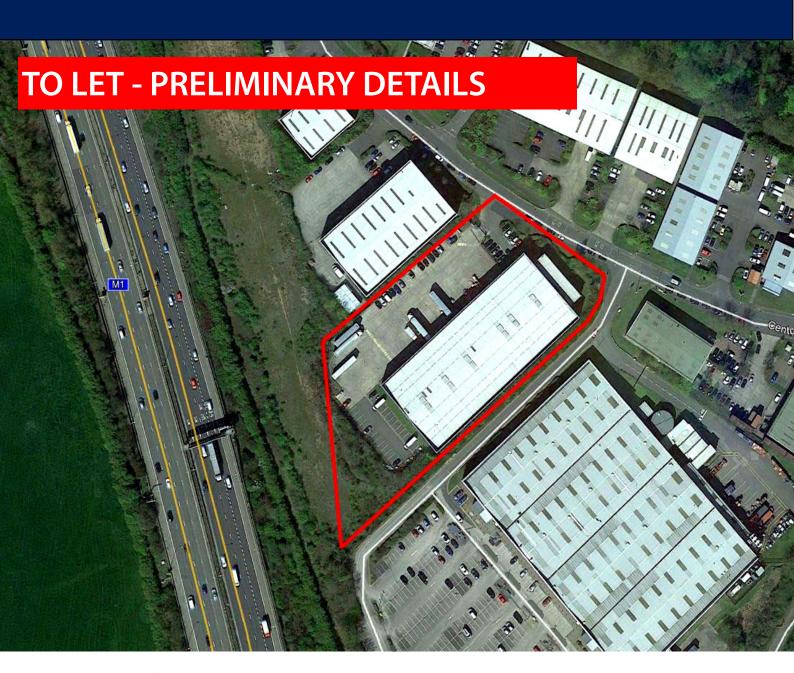

# STRATEGICALLY LOCATED WAREHOUSE UNIT 42,498 SQ FT

- Within 1 mile of the M1 / M69 interchange
- Minimum eaves height of 7 m
- Heating and lighting to the warehouse
- Extensive yard
- 6 ground level loading doors
- Secure self-contained site
- Two storey office accommodation

The property is located on Meridian Business Park, immediately adjacent to Jct 21 of the M1 motorway and its interchange with the M69. Meridian Business Park has become one of Leicester's and the UK's most established distribution locations.

## Description

The property comprises a modern self-contained warehouse on a site of approximately 2.48 acres. The unit is of steel portal frame construction benefiting from an eaves height of 7 m with 6 ground level loading doors. There is an interconnected two storey office block, which is of modern configuration.

## **Key Amenities**

- Minimum eaves height of 7 m
- Heating and lighting to the warehouse
- Extensive yard
- 6 ground level loading doors
- Secure self-contained loading yard
- Separate car parking
- Fully fitted offices over two floors