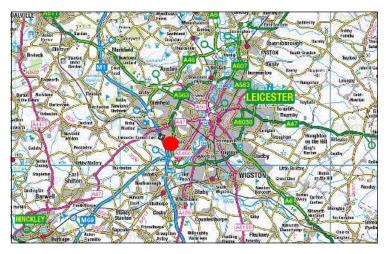

## Location

The property is located in Leicester which lies at the heart of the Golden Triangle, being connected to the motorway network via the M1 and M69. Leicester lies approximately 90 miles to the north of London, 43 miles north-east of Birmingham and 37 miles to north of Northampton. Given its central location, Leicester is an established distribution centre, however, the city is home to a number of local and regional manufacturers having a good supply of labour.

The property is located on Meridian Business Park, immediately adjacent to Jct 21 of the M1 motorway and its interchange with the M69. Meridian Business Park has become one of Leicester's and the UK's most established distribution locations.