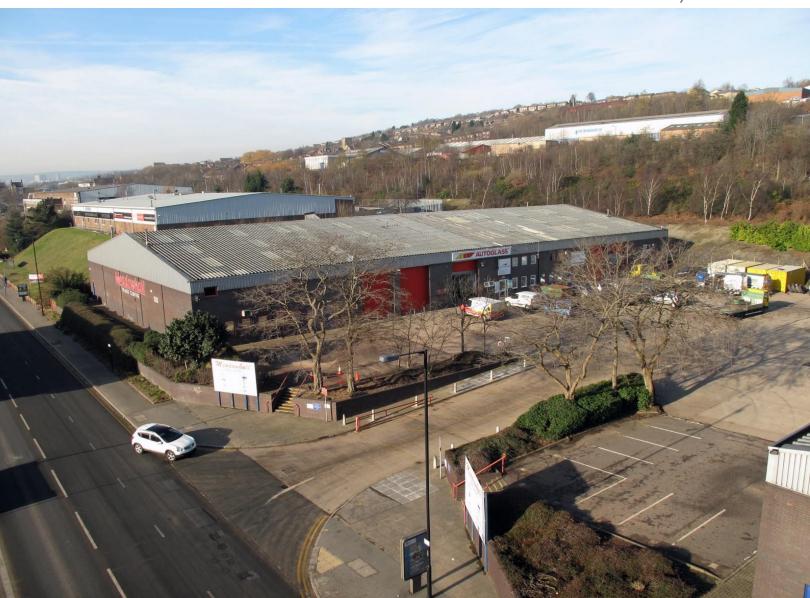

#### Location

Meadowhall Trade Centre occupies a prominent and highly visible location fronting the A6109 Meadowhall Road. This is the main arterial route between the M1 at Junction 34 and Sheffield City Centre, which lay within 1 mile and 5 miles to the North and South respectively. The estate lies directly opposite Meadowhall Shopping Centre, which provides excellent staff amenities.

## Description

The remaining unit comprises an industrial unit of steel portal frame construction. The premises has undergone refurbishment and offers a fantastic opportunity in a sought after location. The unit provides two roller shutter entrances from a shared yard. Other occupiers at this location include Topps Tiles, Goodyear and Speedy Hire.