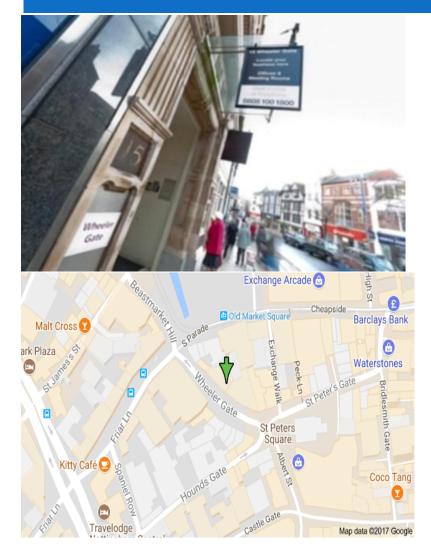

The Nottingham business centre can be found in the city centre. It occupies a grade II listed red-brick building on Wheeler Gate whose sash windows let natural light flood in. Wheeler Gate is characterised by Victorian and early 20th century buildings, designed to have retail outlets on the ground floor and offices above. Nottingham has a thriving science sector, thanks to a joint venture between Nottingham Trent University and Alliance Boots. It also has a growing new media/IT sector. Wheeler Gate is a 10-minute walk from Nottingham's railway station and close to the city's tram network; this provides a direct link to the park and ride next to the M1.