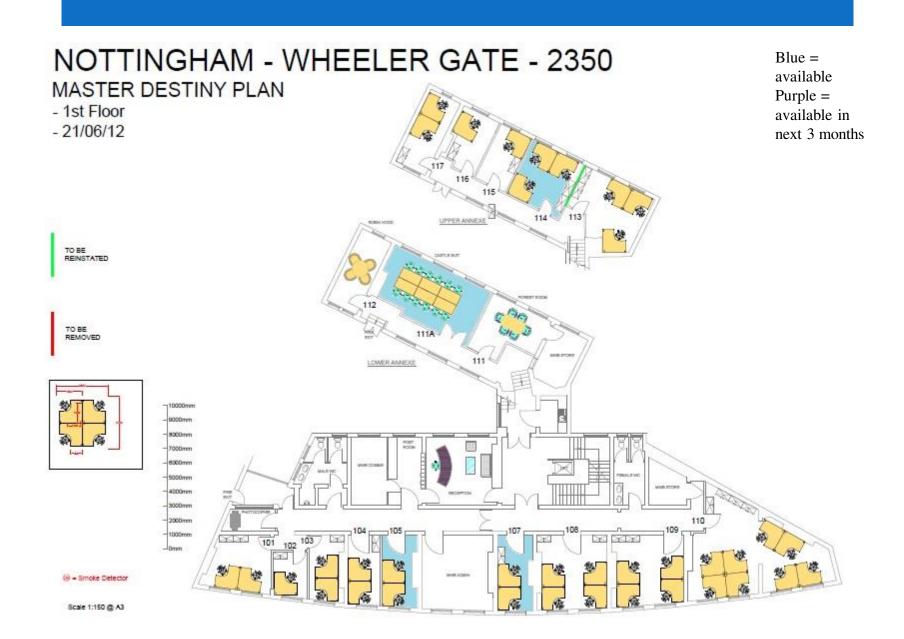

The Nottingham business centre can be found in the city centre. It occupies a grade II listed red-brick building on Wheeler Gate whose sash windows let natural light flood in. Wheeler Gate is characterised by Victorian and early 20th century buildings, designed to have retail outlets on the ground floor and offices above. Nottingham has a thriving science sector, thanks to a joint venture between Nottingham Trent University and Alliance Boots. It also has a growing new media/IT sector. Wheeler Gate is a 10-minute walk from Nottingham's railway station and close to the city's tram network; this provides a direct link to the park and ride next to the M1.

#### NOTTINGHAM - WHEELER GATE - 2350 MASTER DESTINY PLAN

- 3rd Floor

- 21/06/12

() - Smoke Detector

- 8000mm - 7000mm - 6000mm - 5000mm - 4000mm - 3000mm - 2000mm - 1000mm - Dmm

Scale 1:150 @ A3

| Nottingham Wheeler Gate |       |      |     |             |                              |  |  |  |  |
|-------------------------|-------|------|-----|-------------|------------------------------|--|--|--|--|
|                         |       |      |     |             |                              |  |  |  |  |
| Office Name             | SqM   | Туре | Max | Quote Price | Available From               |  |  |  |  |
| 105                     | 10.87 | ES   | 3   | 629         | 1 <sup>st</sup> January 2018 |  |  |  |  |
| 107                     | 12.26 | ES   | 4   | 769         | 1 <sup>st</sup> January 2018 |  |  |  |  |
| 111A                    | 31    | ES   | 10  | 1,679       | 1 <sup>st</sup> January 2018 |  |  |  |  |
| 114                     | 16.72 | EE   | 5   | 969         | 1 <sup>st</sup> January 2018 |  |  |  |  |
| 204.A                   | 10    | ES   | 3   | 629         | 1 <sup>st</sup> January 2018 |  |  |  |  |
| 209                     | 10.59 | EE   | 3   | 579         | 1 <sup>st</sup> January 2018 |  |  |  |  |
| 303                     | 23.69 | ES   | 7   | 1,469       | 1 <sup>st</sup> January 2018 |  |  |  |  |
| 304                     | 26.01 | ES   | 8   | 1,679       | 1 <sup>st</sup> January 2018 |  |  |  |  |
| 307B                    | 12.8  | ES   | 4   | 839         | 1 <sup>st</sup> January 2018 |  |  |  |  |
| 308                     | 54.35 | ESV  | 18  | 4,169       | 1 <sup>st</sup> January 2018 |  |  |  |  |