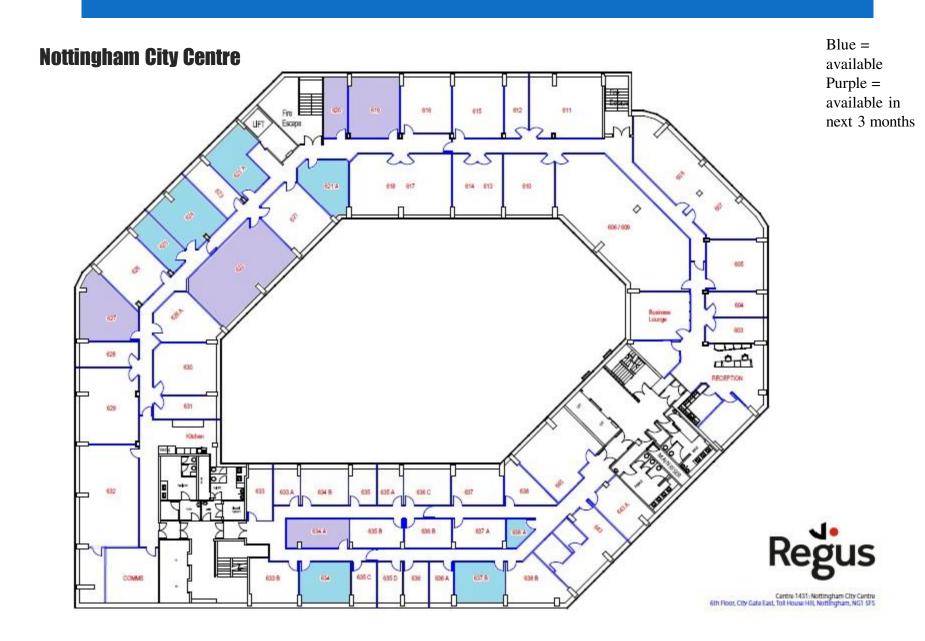

## Regus Nottingham City Centre

| Nottingham City Centre |      |      |     |             |                               |  |  |  |  |
|------------------------|------|------|-----|-------------|-------------------------------|--|--|--|--|
|                        |      |      |     |             |                               |  |  |  |  |
| Office Name            | SqM  | Туре | Max | Quote Price | Available From                |  |  |  |  |
| 6.19                   | 29   | ES   | 9   | 2,339       | 1 <sup>st</sup> March 2018    |  |  |  |  |
| 6.20                   | 13.5 | ES   | 4   | 1,039       | 1 <sup>st</sup> March 2018    |  |  |  |  |
| 6.21a                  | 21.2 | EE   | 7   | 1,669       | 1 <sup>st</sup> January 2018  |  |  |  |  |
| 6.22                   | 19   | ES   | 19  | 4,939       | 1 <sup>st</sup> February 2018 |  |  |  |  |
| 6.23A                  | 19   | ES   | 6   | 1,559       | 1 <sup>st</sup> January 2018  |  |  |  |  |
| 6.24                   | 27.8 | ES   | 9   | 2,339       | 1 <sup>st</sup> January 2018  |  |  |  |  |
| 6.25                   | 13.5 | ES   | 4   | 1,039       | 1 <sup>st</sup> January 2018  |  |  |  |  |
| 6.27                   | 29.7 | ESC  | 9   | 2,569       | 1 <sup>st</sup> March 2018    |  |  |  |  |
| 6.34                   | 19.3 | ES   | 6   | 1,559       | 1 <sup>st</sup> January 2018  |  |  |  |  |
| 6.34A                  | 16.7 | IE   | 5   | 959         | 1 <sup>st</sup> April 2018    |  |  |  |  |
| 6.37B                  | 19.3 | ESV  | 6   | 1,719       | 1 <sup>st</sup> January 2018  |  |  |  |  |
| 6.38A                  | 6    | IST  | 2   | 349         | 1 <sup>st</sup> January 2018  |  |  |  |  |