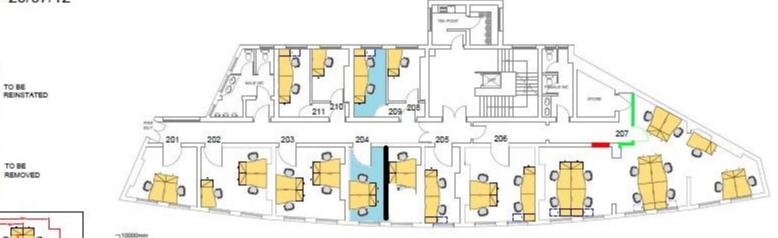

### NOTTINGHAM - WHEELER GATE - 2350

- 2nd Floor
- 20/07/12

(8 - Smoke Detector

9000mm 8000mm 7000mm 6000mm 5000mm 3000mm 1000mm

Scale 1:150 @ A3

#### NOTTINGHAM - WHEELER GATE - 2350 MASTER DESTINY PLAN

- 3rd Floor

- 21/06/12

() - Smoke Detector

- 8000mm - 7000mm - 6000mm - 5000mm - 4000mm - 3000mm - 2000mm - 1000mm - Dmm

Scale 1:150 @ A3

| Nottingham Wheeler Gate |       |      |     |             |                              |  |  |  |  |
|-------------------------|-------|------|-----|-------------|------------------------------|--|--|--|--|
|                         |       |      |     |             |                              |  |  |  |  |
| Office Name             | SqM   | Туре | Max | Quote Price | Available From               |  |  |  |  |
| 105                     | 10.87 | ES   | 3   | 629         | 1 <sup>st</sup> January 2018 |  |  |  |  |
| 107                     | 12.26 | ES   | 4   | 769         | 1 <sup>st</sup> January 2018 |  |  |  |  |
| 111A                    | 31    | ES   | 10  | 1,679       | 1 <sup>st</sup> January 2018 |  |  |  |  |
| 114                     | 16.72 | EE   | 5   | 969         | 1 <sup>st</sup> January 2018 |  |  |  |  |
| 204.A                   | 10    | ES   | 3   | 629         | 1 <sup>st</sup> January 2018 |  |  |  |  |
| 209                     | 10.59 | EE   | 3   | 579         | 1 <sup>st</sup> January 2018 |  |  |  |  |
| 303                     | 23.69 | ES   | 7   | 1,469       | 1 <sup>st</sup> January 2018 |  |  |  |  |
| 304                     | 26.01 | ES   | 8   | 1,679       | 1 <sup>st</sup> January 2018 |  |  |  |  |
| 307B                    | 12.8  | ES   | 4   | 839         | 1 <sup>st</sup> January 2018 |  |  |  |  |
| 308                     | 54.35 | ESV  | 18  | 4,169       | 1 <sup>st</sup> January 2018 |  |  |  |  |