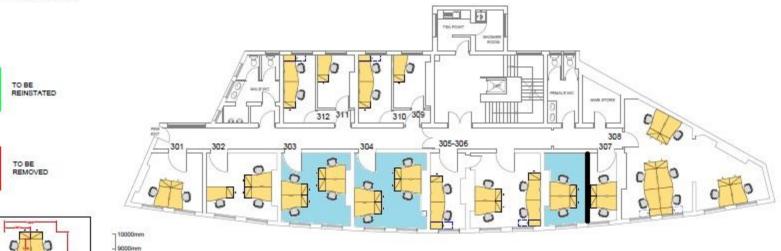

#### NOTTINGHAM - WHEELER GATE - 2350 MASTER DESTINY PLAN

- 3rd Floor

- 21/06/12

() - Smoke Detector

- 8000mm - 7000mm - 6000mm - 5000mm - 4000mm - 3000mm - 2000mm - 1000mm - Dmm

Scale 1:150 @ A3

| Nottingham Wheeler Gate |       |      |     |             |                              |  |  |  |  |
|-------------------------|-------|------|-----|-------------|------------------------------|--|--|--|--|
|                         |       |      |     |             |                              |  |  |  |  |
| Office Name             | SqM   | Туре | Max | Quote Price | Available From               |  |  |  |  |
| 105                     | 10.87 | ES   | 3   | 629         | 1 <sup>st</sup> January 2018 |  |  |  |  |
| 107                     | 12.26 | ES   | 4   | 769         | 1 <sup>st</sup> January 2018 |  |  |  |  |
| 111A                    | 31    | ES   | 10  | 1,679       | 1 <sup>st</sup> January 2018 |  |  |  |  |
| 114                     | 16.72 | EE   | 5   | 969         | 1 <sup>st</sup> January 2018 |  |  |  |  |
| 204.A                   | 10    | ES   | 3   | 629         | 1 <sup>st</sup> January 2018 |  |  |  |  |
| 209                     | 10.59 | EE   | 3   | 579         | 1 <sup>st</sup> January 2018 |  |  |  |  |
| 303                     | 23.69 | ES   | 7   | 1,469       | 1 <sup>st</sup> January 2018 |  |  |  |  |
| 304                     | 26.01 | ES   | 8   | 1,679       | 1 <sup>st</sup> January 2018 |  |  |  |  |
| 307B                    | 12.8  | ES   | 4   | 839         | 1 <sup>st</sup> January 2018 |  |  |  |  |
| 308                     | 54.35 | ESV  | 18  | 4,169       | 1 <sup>st</sup> January 2018 |  |  |  |  |