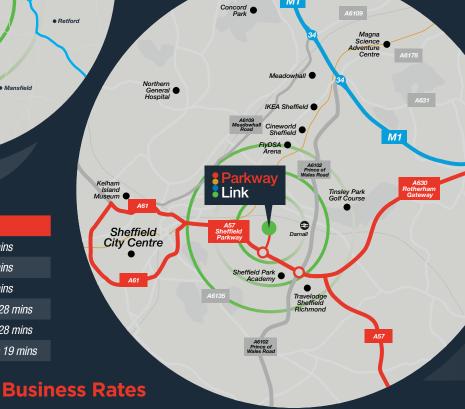

#### Location

Located on Kettlebridge Road, Parkway Link is ideally positioned to benefit from easy access to Sheffield City centre (approximately 2 miles away) and out to the M1 (J33) motorway, approximately 5 miles to the East accessed via the A57 Sheffield Parkway.

The surrounding area is an established industrial, warehouse and trade location home to occupiers including Jack Wills, Costco, HSS, Burton Roofing and Howdens.

#### **VAT**

I ondon

**Drive Times** 

Road

7.4 miles / 12 mins

19.6 miles / 26 mins

20.7 miles / 28 mins

39.4 miles / 48 mins

48.2 miles / 1hr 22 mins

164.9 miles / 3 hrs 8 mins

Town / City

Rotherham

Barnsley

Doncaster

Manchester

Leeds