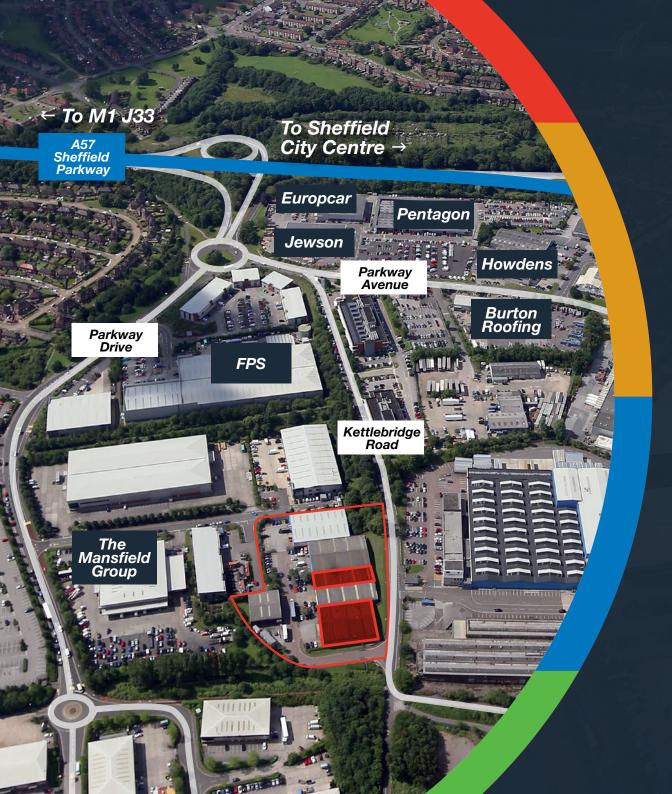

#### Location

Located on Kettlebridge Road, Parkway Link is ideally positioned to benefit from easy access to Sheffield City centre (approximately 2 miles away) and out to the M1 (J33) motorway, approximately 5 miles to the East accessed via the A57 Sheffield Parkway.

The surrounding area is an established industrial, warehouse and trade location home to occupiers including Jack Wills, Costco, HSS, Burton Roofing and Howdens.