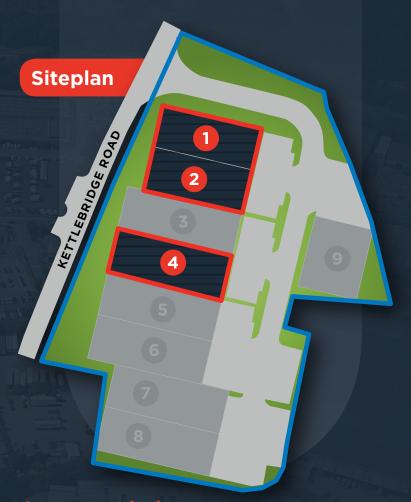

## Accommodation

The units provide the following GIA floor areas (subject to measurement post refurbishment) The units are available individually or can be combined to accommodate larger requirements.

| Unit 1    | 5,626 sq ft  | 522.70 sq m   |
|-----------|--------------|---------------|
| Unit 2    | 6,040 sq ft  | 561.12 sq m   |
| Unit 3    |              | ET            |
| Unit 4    | 6,382 sq ft  | 592.9 sq m    |
| Unit 9    | LET          |               |
| Total GIA | 18,048 sq ft | 1,676.70 sq m |

#### **Terms**

The units are available individually or can be combined and are available to let by way of a new lease on terms to be agreed.