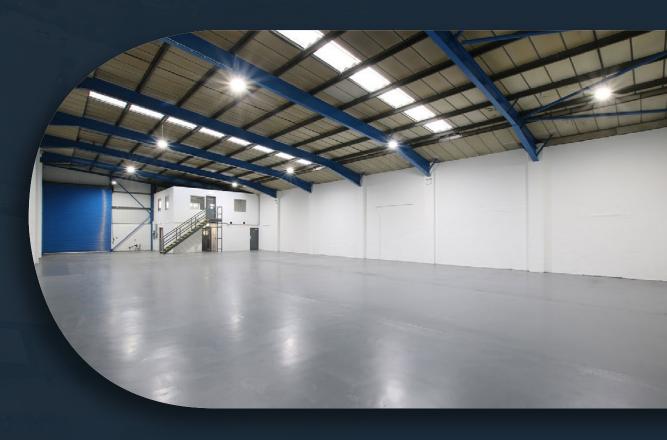

#### **Description**

Parkway Link comprises an estate of 9 units and benefits from being ideally situated just off the A57 Sheffield Parkway within an established industrial location.

Units 1 - 4 have been extensively refurbished to provide modern industrial and warehouse accommodation, that could also suit trade counter use. They have had new overclad elevations and roof with new transparent roof lights and have been fully redecorated with new LED lighting to the warehouse and refurbished office and amenity block.

#### **Specification**

The specification of Units 1 - 4 include the following:

New overclad roof and elevations

New LED lighting to the warehouse

Full height roller shutter loading door

4.6m clear internal height rising to 6.2m

Internal and external redecoration

Connections to all mains services

Refurbished office and WCs

Good size loading and parking area