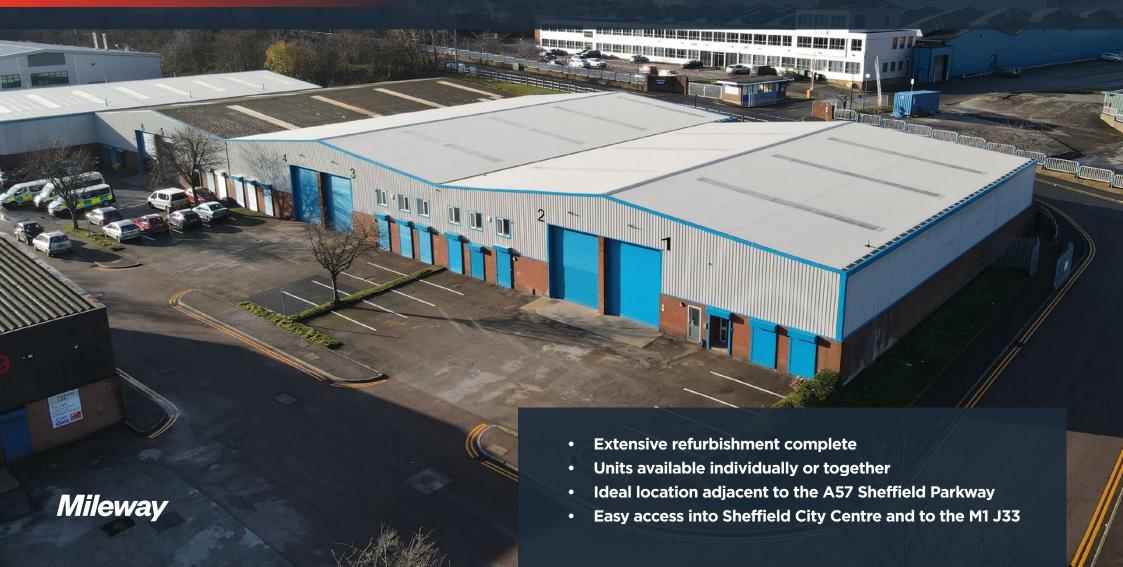

To Let Modern Industrial Warehouse Accommodation

5,626 - 11,666 sq ft

(522.70 - 1,083.8 sq m)

**Unit 1-4 Refurbishment Complete** 

# Parkway Link

**KETTLEBRIDGE ROAD SHEFFIELD S9 3AJ** 

#### **Description**

Parkway Link comprises an estate of 9 units and benefits from being ideally situated just off the A57 Sheffield Parkway within an established industrial location.

Units 1 - 4 have been extensively refurbished to provide modern industrial and warehouse accommodation, that could also suit trade counter use. They have had new overclad elevations and roof with new transparent roof lights and have been fully redecorated with new LED lighting to the warehouse and refurbished office and amenity block.

Externally the units benefit from good loading and car parking areas.