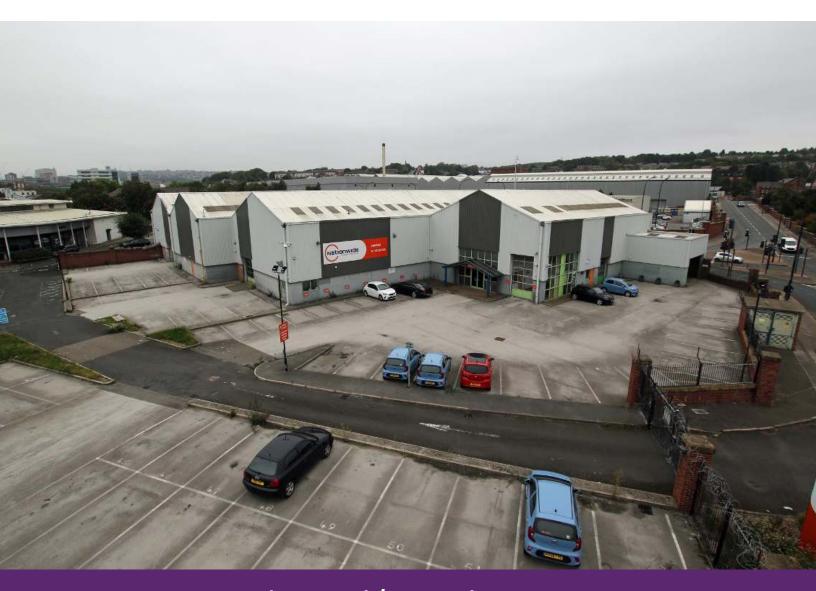

#### Location

The property is located in an extremely prominent position fronting Savile Street (A6109) leading to Brightside Lane, approximately 1 mile North East of Sheffield city centre. The location is a main arterial route linking Sheffield centre with Junction 34 of the M1 Motorway.

The property is in an extremely prominent position, benefitting from c.20,000 vehicle movements each day.

### Description

The subject property comprises a multi bay industrial/warehouse unit of steel portal framed construction and associated yard. Access to the site is via a dedicated access along Sutherland Street with additional access via Saville Business Park.

Externally the unit provides a large secure hard standing yard and parking area. The yard benefits from a separate access and is fully secured by perimeter fencing.