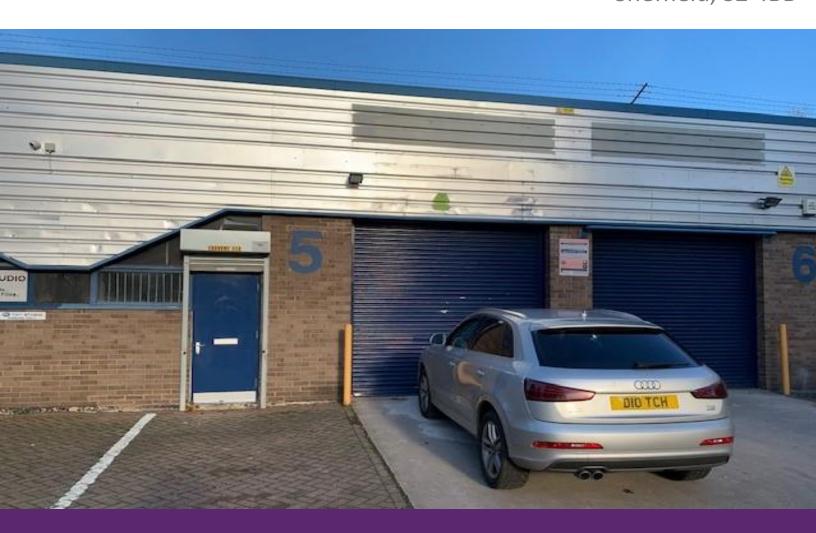

#### Description

The accommodation forms part of a small development of 19 industrial units, known as Riverside Park and Sheaf Gardens. Sheaf Gardens is arranged in two terraces, situated along a central yard. Unit 5 is a mid terraced unit of steel portal frame construction, set beneath a pitched roof, with brick and steel profile clad elevations. The accommodation is accessed via a personnel entrance, leading into the warehouse area. There is a first floor office and toilet facilities to the rear of the unit.

The accommodation provides a full height roller shutter loading door with external shared parking/yard area.