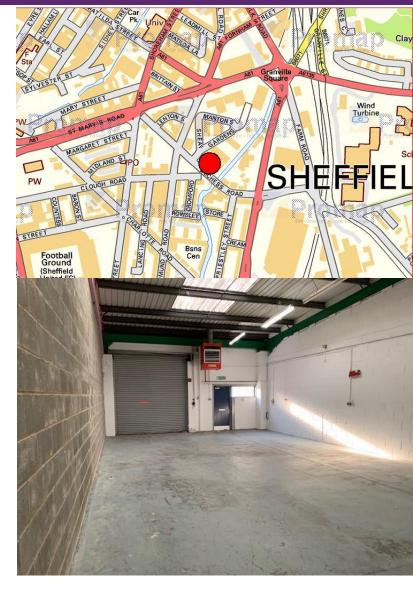

#### Location

The subject property forms part of a multi-let industrial / warehouse estate, situated to the South Side of Sheffield, approximately 0.5 miles from Sheffield Centre. Riverside Park/Sheaf Gardens is easily accessible, being located just off the A61 (Queens Road) along Duchess Road.

#### Description

The accommodation forms part of a small development of 19 industrial units, known as Riverside Park and Sheaf Gardens. Sheaf Gardens is arranged in two terraces, situated along a central yard. Unit 5 is a mid terraced unit of steel portal frame construction, set beneath a pitched roof, with brick and steel profile clad elevations. The accommodation is accessed via a personnel entrance, leading into the warehouse area. There is a first floor office and toilet facilities to the rear of the unit.