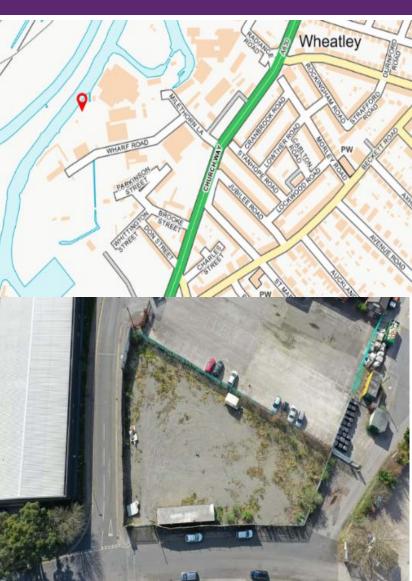

#### Location

The 2 subject sites are located on Milethorn Lane & Wharf Road which is approximately one mile north of Doncaster town centre. The sites are located just off the A630, Wheatley Hall Road/Church Way, which is an established main route leading from the town centre to the East.

#### Accommodation

| Area                      | Acres | Hectares |
|---------------------------|-------|----------|
| Wharf Road Site           | 1.52  | 0.62     |
| Wharf Road/Milethorn Site | 0.42  | 0.17     |
| Total                     | 1.94  | 0.79     |