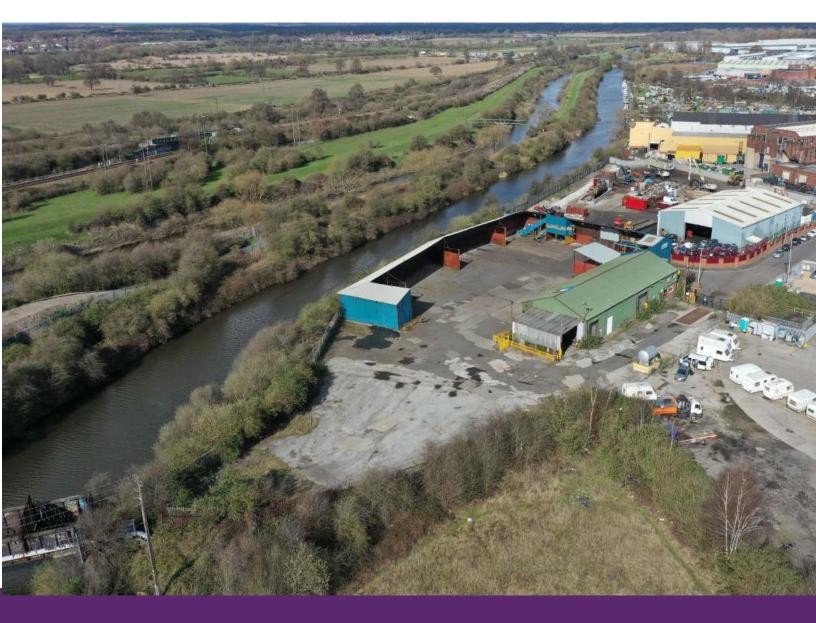

#### Location

The 2 subject sites are located on Milethorn Lane & Wharf Road which is approximately one mile north of Doncaster town centre. The sites are located just off the A630, Wheatley Hall Road/Church Way, which is an established main route leading from the town centre to the East.

The immediate surroundings comprise a mixture of commercial and industrial premises including Arnold Clark and a number of other car showrooms, along with multiple retail and trade counter occupiers beyond.

#### Description

The location offers two separate sites with the firs the larger at 1.52 acres and the second a smaller site of 0.42 acres. Both offer an ideal opportunity for open storage user in a secure site close to Doncaster Town Centre and Wheatley Hall Road. The larger site is majority hardstanding and secure with covered space. The smaller site fronts Milethorn Lane and Wharf Road and is a secured site with hardstanding and again previously used as open storage. Sites can be offered individually or combined.