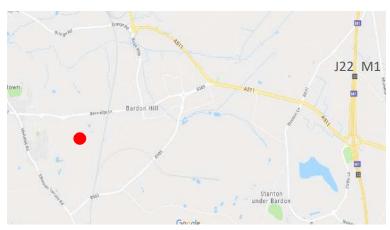

#### Location

Mountpark Bardon benefits from excellent major road links being situated only 2.5 miles from Junction 22 of the M1.

Unit 2 is accessed off Beveridge Lane, which is in turn accessed off the A511 travelling west from J22 of the M1.