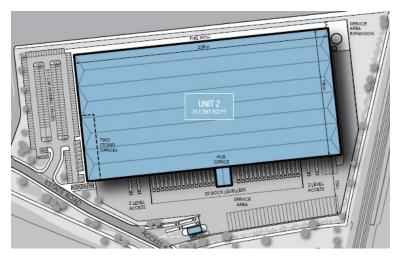

## Building Summary Unit 2, Mountpark, Bardon Coalville, LE67 1FB

- > 317,587 sq.ft. recently developed to institutional specification
- > 2.5 miles to J22 M1, 13 miles to M42, 19 miles to East Mids Airport
- > Situated adjacent to Amazon's 1.06m sq.ft. fulfillment centre
- ➤ 15m eaves
- > Racking to be installed with capacity of 38,286 pallet spaces
- > 30 dock level access doors and 4 ground level loading doors
- > 50 kN/sq.m. floor loading
- ➤ 10% translucent roof lights
- > 55m yard depth
- > Lighting to warehouse and offices
- > Cat A office fit-out (first floor) including a/c and raised floors
- ➤ 211 car parking spaces

#### Accommodation

| Unit 2             | Sq. ft. | Sq. m. |
|--------------------|---------|--------|
| Warehouse          | 307,179 | 28,538 |
| First Floor Office | 7,599   | 706    |
| Ops Office         | 2,588   | 240    |
| Gatehouse          | 221     | 21     |
| Total              | 317,587 | 29,504 |