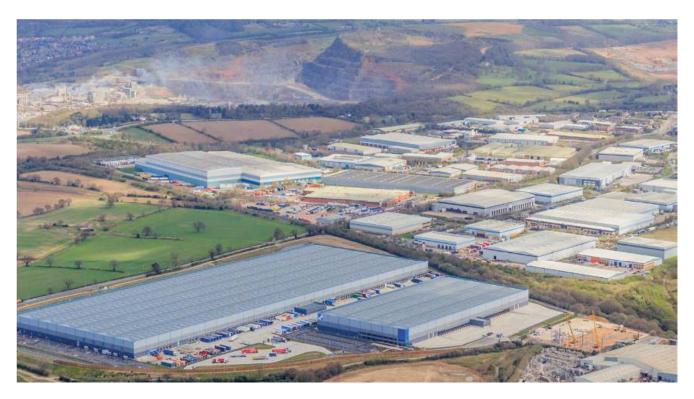

## Building Summary Unit 2, Mountpark, Bardon Coalville, LE67 1FB

- > 317,587 sq.ft. recently developed to institutional specification
- > 2.5 miles to J22 M1, 13 miles to M42, 19 miles to East Mids Airport
- > Situated adjacent to Amazon's 1.06m sq.ft. fulfillment centre
- ➤ 15m eaves
- > Racking to be installed with capacity of 38,286 pallet spaces
- > 30 dock level access doors and 4 ground level loading doors
- > 50 kN/sq.m. floor loading
- ➤ 10% translucent roof lights
- > 55m yard depth
- > Lighting to warehouse and offices
- > Cat A office fit-out (first floor) including a/c and raised floors
- ➤ 211 car parking spaces

Nearby occupiers include DHL, Babcock, Eddie Stobart, K&N, Laura Ashley and Amazon