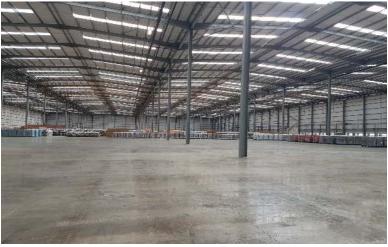

## Building Summary Unit 2, Mountpark, Bardon Coalville, LE67 1FB

- > 317,587 sq.ft. recently developed to institutional specification
- > 2.5 miles to J22 M1, 13 miles to M42, 19 miles to East Mids Airport
- > Situated adjacent to Amazon's 1.06m sq.ft. fulfillment centre
- ➤ 15m eaves
- > Racking to be installed with capacity of 38,286 pallet spaces
- > 30 dock level access doors and 4 ground level loading doors
- > 50 kN/sq.m. floor loading
- ➤ 10% translucent roof lights
- > 55m yard depth
- > Lighting to warehouse and offices
- > Cat A office fit-out (first floor) including a/c and raised floors
- ➤ 211 car parking spaces