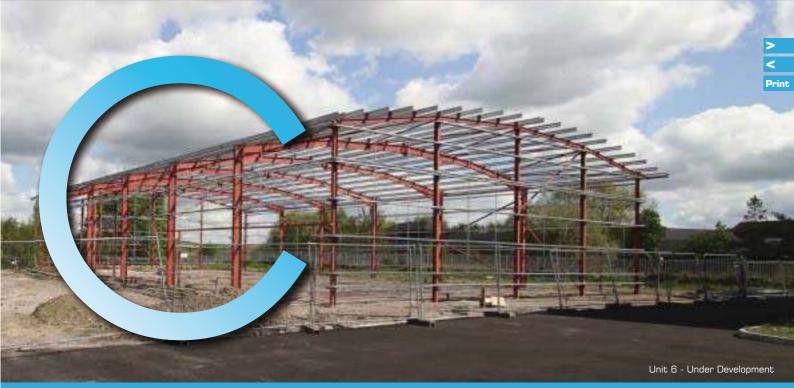

Unit 6  $42.00 \times 26.00 = 1,092.00 \text{ sq m} \quad 11,754 \text{ sq ft}$ 

Another development by:

Chesterfield Road

Brimington Road

The scheme has been designed as far as possible to satisfy trade occupiers' requirements. There is potential to amalgamate various units on the scheme.

## **TERMS/TIMING**

Units 2, 3 & 4 are available to let immediately on full repairing and insuring leases. The steel framework is now in place on unit 6 and the unit can be finished and made available for occupation. Rents for all units on application.