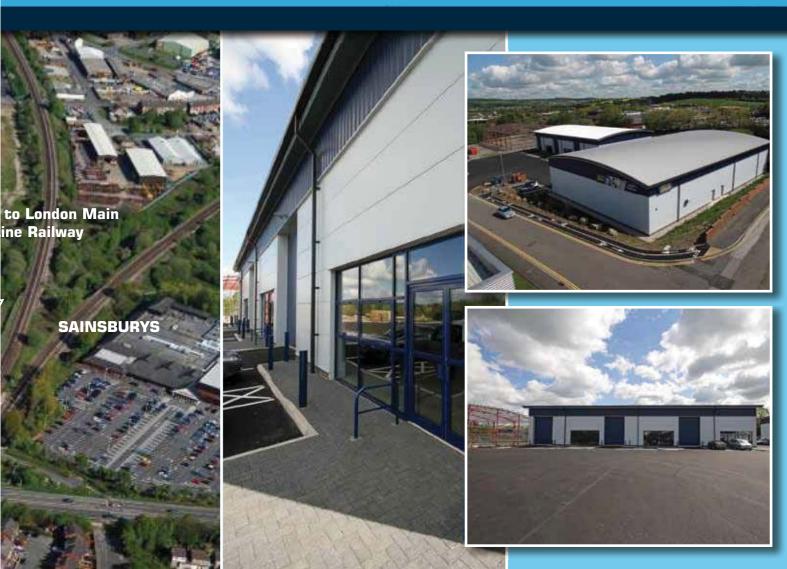

The units benefit from the following facilities/specifications:

- · Secure site
- Minimum eaves height 6.5m
- Mico-rib composite panel walls
- Barrel vaulted roofs
- · Roller shutter loading doors
- · Capped off services internally
- · Glazing/curtain walling.

## **TERMS/TIMING**

Units 2, 3 & 4 are available to let immediately on full repairing and insuring leases. The steel framework is now in place on unit 6 and the unit can be finished and made available for occupation. Rents for all units on application.