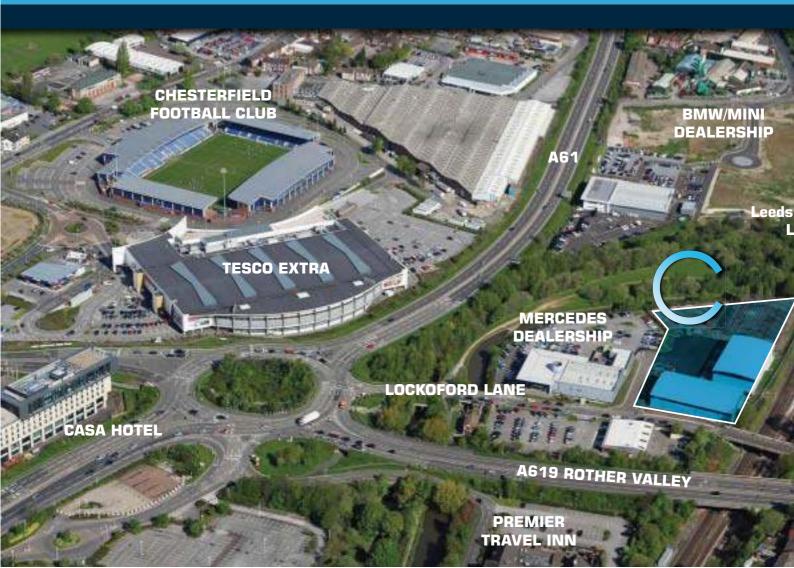

A period of less than 12 months has seen the opening of the new Tesco Extra, the town's only 4 star hotel, The Casa and a new stadium for Chesterfield Town.

Topps Tiles and Pro Trade Tools are located on Sheffield Road, west of Tesco Extra.

The M1 (J29) is approximately 6 miles to the east via the A61/A617 and Sheffield is approximately 11 miles to the north via the A61.

# Sheffield Road

Lockoford Lane

Rother Way

Tesco Extra