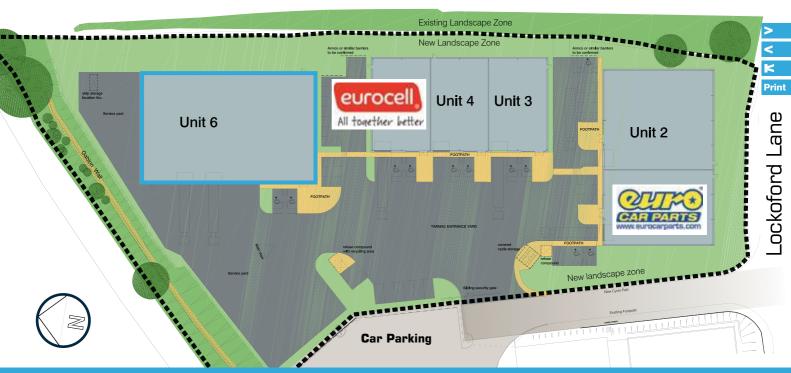

# **ACCOMMODATION**

The development provides the following units and sizes.

# **EPC RATINGS**

Units 2,3 and 4 - Grade B - 48

EPC Certificates available upon request.

| Unit   | SQ M (GIA)             | SQ FT (GIA) |
|--------|------------------------|-------------|
| Unit 1 | LET To: Euro Car Parts |             |

Unit 2  $26.17 \times 23.90 = 625.46 \text{ sq m}$  6,732 sq ft Unit 3  $22.20 \times 13.87 = 307.91 \text{ sq m}$  3,314 sq ft Unit 4  $13.86 \times 22.21 = 307.83 \text{ sq m}$  3,313 sq ft

Unit 5 LET To: Eurocell

Unit 6  $42.00 \times 26.00 = 1,092.00 \text{ sq m} \quad 11,754 \text{ sq ft}$ 

Another development by:

Chesterfield Road

Brimington Road

The scheme has been designed as far as possible to satisfy trade occupiers' requirements. There is potential to amalgamate various units on the scheme.

# **PLANNING**

Lockoford Trade Park benefits from a specialist trade park planning consent. Up to 25% of the gross floor space of each unit can be used for showroom or trade counter.

Traditional industrial/warehouse uses can also be accommodated.