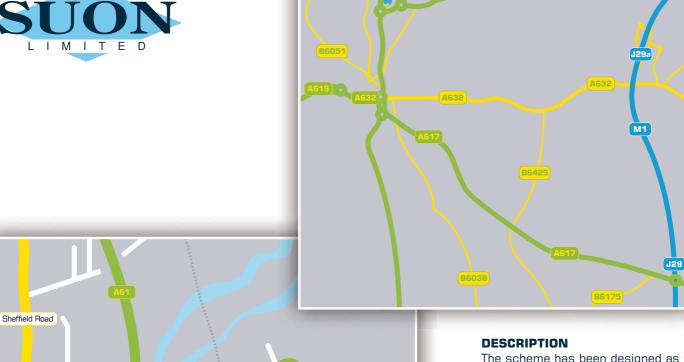

The M1 (J29) is approximately 6 miles to the east via the A61/A617 and Sheffield is approximately 11 miles to the north via the A61.

# Sheffield Road

Lockoford Lane

Rother Way

Tesco Extra