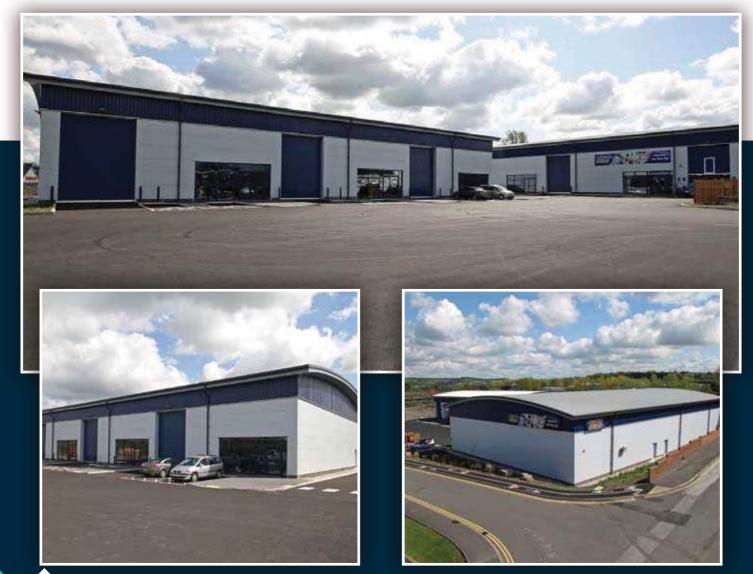

> HIGH SPEC TRADE COUNTER UNITS

> FROM 3,300 SQ FT (307 M²) TO 11,840 SQ FT (1,100 M²).

> MINIMUM EAVES HEIGHT 6.5 M

The scheme is located in an area of Chesterfield undergoing a period of dramatic change and renewal.

The units benefit from the following facilities/specifications:

- · Secure site
- Minimum eaves height 6.5m
- Mico-rib composite panel walls
- Barrel vaulted roofs
- · Roller shutter loading doors
- · Capped off services internally
- · Glazing/curtain walling.