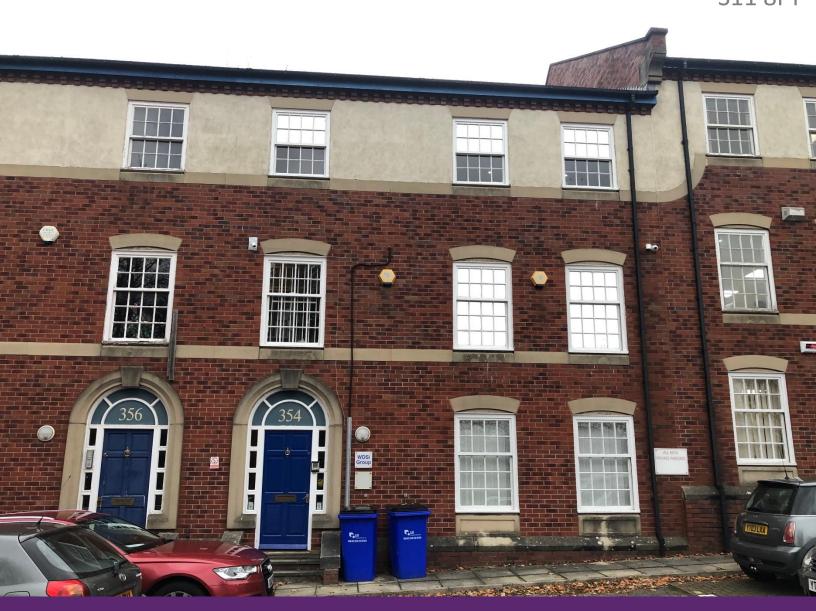

# 354 Omega Court Cemetery Road Sheffield S11 8FT

To Let

# Traditional self-contained office Size 2,350 sq ft (218.3 sq m)

- Traditional style office accommodation
- Established business park location
- Fully fitted ready for immediate occupation

# Description

The accommodation comprises the whole of this three storey, self-contained building. The offices benefit from WC facilities on each floor.

The premises benefit from the following facilities/specification: