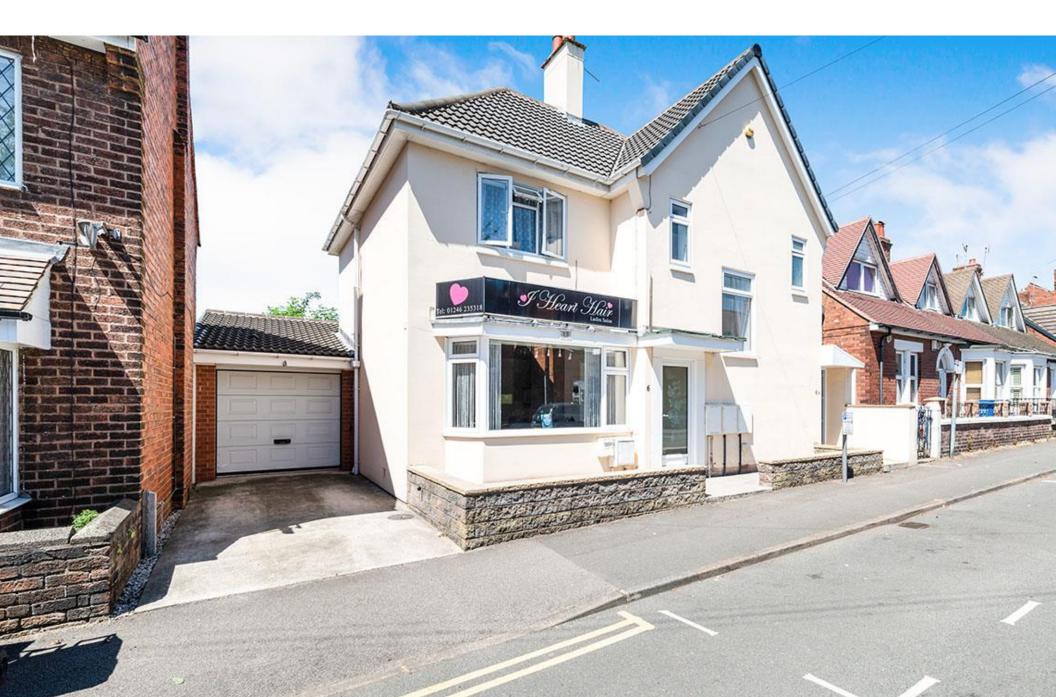

# 6 ST MARGARET'S DRIVE, CHESTERFIELD, S40 4SX FOR SALE

#### Location

The subject premises front St. Margaret's Drive in Chesterfield immediately accessed via Saltergate. The premises are approximately one mile west of Chesterfield Town Centre. The nearby A61 gives easy access to Sheffield, similarly the A617 leads to Junction 29 of the M1. Chesterfield train station is also only a short walk away.

#### Description

This property is a fantastic investment opportunity benefitting from a freehold shop and 3 self-contained studio apartments which have recently been modernised.

This modern shop was previously run for the past 42 years as a hairdresser. The unit has recently been let on a new 3 year lease from 14/05/2019. The passing rent for the ground floor is £7,800 pa.