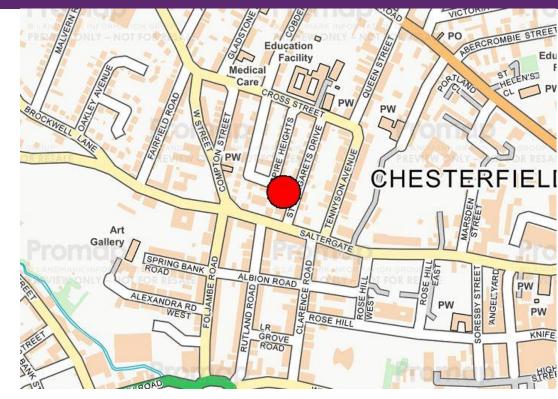

#### Location

The subject premises front St. Margaret's Drive in Chesterfield immediately accessed via Saltergate. The premises are approximately one mile west of Chesterfield Town Centre. The nearby A61 gives easy access to Sheffield, similarly the A617 leads to Junction 29 of the M1. Chesterfield train station is also only a short walk away.